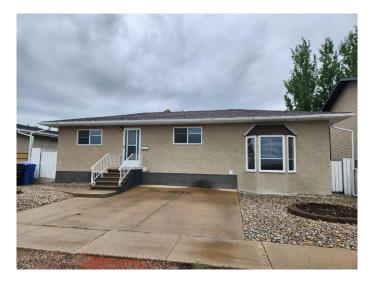

### \$497,500

4 Bedroom, 2.00 Bathroom, 1,332 sqft Residential on 0.21 Acres

Legacy Ridge / Hardieville, Lethbridge, Alberta

A spacious renovated home with 3 bedrooms up, huge yard, insulated 30 X 24 foot insulated shop, and a basement suite (illegal) with complete separate entry. Great open view to the north and tons of parking options -front and back. Modern upgrades including windows, kitchen and bathroom. Brand new fridge and stove upstairs. Great fenced back yard space for gardening, activities, RV or extra vehicle parking and lots of storage in the metal sheds.

#### **Amenities**

Parking Spaces 7

Parking Concrete Driveway, Double Garage Detached, Off Street

# of Garages 2