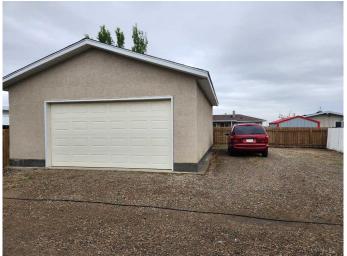

### \$497,500

4 Bedroom, 2.00 Bathroom, 1,332 sqft Residential on 0.21 Acres

Legacy Ridge / Hardieville, Lethbridge, Alberta

A spacious renovated home with 3 bedrooms up, huge yard, insulated 30 X 24 foot insulated shop, and a basement suite (illegal) with complete separate entry. Great open view to the north and tons of parking options -front and back. Modern upgrades including windows, kitchen and bathroom. Brand new fridge and stove upstairs. Great fenced back yard space for gardening, activities, RV or extra vehicle parking and lots of storage in the metal sheds.

#### **Exterior**

Exterior Features Fire Pit, Private Yard, Storage Lot Description Back Yard, Few Trees, Lawn

Roof Asphalt Shingle

Construction Stucco

Foundation Poured Concrete