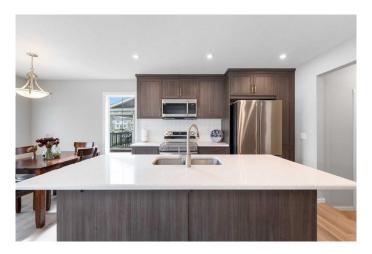

## \$539,900

3 Bedroom, 3.00 Bathroom, 1,518 sqft Residential on 0.04 Acres

Cityscape, Calgary, Alberta

Welcome to this stunning no condo fee townhome, giving you more freedom and value in the vibrant community of Cityscape! This beautifully maintained home offers 3 spacious bedrooms, 2.5 bathrooms, and a versatile bonus roomâ€"perfect for a home office, playroom, or extra living space. Enjoy cooking and entertaining in the modern kitchen with sleek finishes and ample cabinetry. The double attached garage adds convenience and extra storage. With its end-unit location, you'll benefit from added privacy and extra natural light throughout. A perfect blend of comfort, style, and practicalityâ€"don't miss out!

#### Interior

Interior Features Kitchen Island, No Animal Home, No Smoking Home, Open Floorplan,

Quartz Counters, Walk-In Closet(s)

Appliances Dishwasher, Dryer, Electric Stove, Refrigerator, Washer

Heating Forced Air