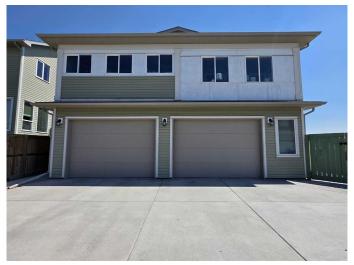

## \$1,700

0 Bedroom, 0.00 Bathroom, 782 sqft Rental on 0.00 Acres

Country Meadows Estates, Lethbridge, Alberta

Discover quiet and comfortable living in this charming 1 bedroom, 1 bathroom carriage house suite with a heated double garage with an additional bathroom below! This suite offers approximately 782 sq ft of thoughtfully designed space. Ideal for a couple or someone looking to enjoy a peaceful lifestyle, this suite features its own in-suite laundry, air conditioning, and granite finishes throughout. Step outside to a generous 280 sq ft private deck, complete with a gas line that is perfect for BBQs and outdoor entertaining. You'll also enjoy a private, south-facing concrete backyard area, ideal for garden boxes or simply soaking up the sun without the hassle of maintenance. With a private entrance and an abundance of natural light, this suite is a rare find. Reach out today to make it yours. Available: July 1st, 2025.

#### **Amenities**

Parking Double Garage Attached

Interior

Appliances Dishwasher, Microwave, Oven, Refrigerator, Stove(s), Washer/Dryer

**Exterior** 

Roof Asphalt Shingle