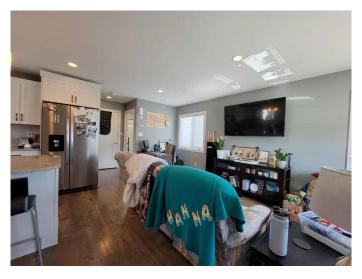

## \$1,700

0 Bedroom, 0.00 Bathroom, 782 sqft Rental on 0.00 Acres

Country Meadows Estates, Lethbridge, Alberta

Discover quiet and comfortable living in this charming 1 bedroom, 1 bathroom carriage house suite with a heated double garage with an additional bathroom below! This suite offers approximately 782 sq ft of thoughtfully designed space. Ideal for a couple or someone looking to enjoy a peaceful lifestyle, this suite features its own in-suite laundry, air conditioning, and granite finishes throughout. Step outside to a generous 280 sq ft private deck, complete with a gas line that is perfect for BBQs and outdoor entertaining. You'll also enjoy a private, south-facing concrete backyard area, ideal for garden boxes or simply soaking up the sun without the hassle of maintenance. With a private entrance and an abundance of natural light, this suite is a rare find. Reach out today to make it yours. Available: July 1st, 2025.