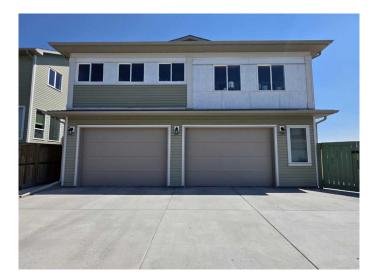

## \$1,700

0 Bedroom, 0.00 Bathroom, 782 sqft Rental on 0.00 Acres

Country Meadows Estates, Lethbridge, Alberta

Discover quiet and comfortable living in this charming 1 bedroom, 1 bathroom carriage house suite with a heated double garage with an additional bathroom below! This suite offers approximately 782 sq ft of thoughtfully designed space. Ideal for a couple or someone looking to enjoy a peaceful lifestyle, this suite features its own in-suite laundry, air conditioning, and granite finishes throughout. Step outside to a generous 280 sq ft private deck, complete with a gas line that is perfect for BBQs and outdoor entertaining. You'll also enjoy a private, south-facing concrete backyard area, ideal for garden boxes or simply soaking up the sun without the hassle of maintenance. With a private entrance and an abundance of natural light, this suite is a rare find. Reach out today to make it yours. Available: July 1st, 2025.

#### **Amenities**

Parking Double Garage Attached

Interior

Appliances Dishwasher, Microwave, Oven, Refrigerator, Stove(s), Washer/Dryer

**Exterior** 

Roof Asphalt Shingle