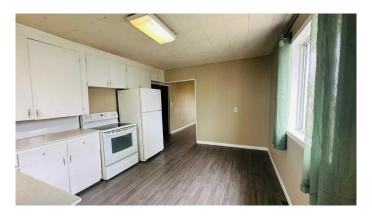

## \$98,900

3 Bedroom, 1.00 Bathroom, 1,118 sqft Residential on 0.14 Acres

NONE, Morrin, Alberta

\*\*\*AFFORDABLE FAMILY HOME IN
FRIENDLY MORRIN\*\*\* This partially
renovated 1,118sqft home is ready for you!!!
Some features include 3 bedrooms, 4pce
bathroom, open kitchen and living room plus
main floor laundry, upgraded flooring, paint
and vinyl siding!!! All on a large 6,269sqft well
landscaped lot walking distance to new school,
park, play ground and all the amenities the
quiet community of Morrin has to offer!!!

#### Interior

Interior Features See Remarks

Appliances Dryer, Refrigerator, Stove(s), Washer, Window Coverings

Heating Forced Air, Natural Gas

Cooling None
Has Basement Yes

Basement Partial, Crawl Space