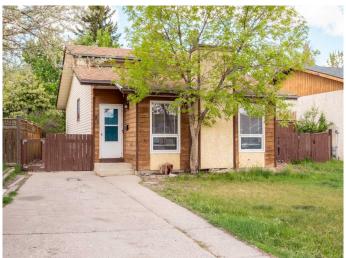

# \$310,000

2 Bedroom, 2.00 Bathroom, 944 sqft Residential on 0.12 Acres

Varsity Village, Lethbridge, Alberta

Charming starter home with room to grow!
Backing onto a green space with a
playground, this 2 bed, 2 bath home offers a
great layout with fully developed basement
and potential to develop 2 additional
bedrooms. A smart opportunity to enter the
market and add value over time.

#### **Exterior**

Exterior Features None

Lot Description Backs on to Park/Green Space

Roof Asphalt Shingle

Construction Vinyl Siding, Stucco

Foundation Poured Concrete