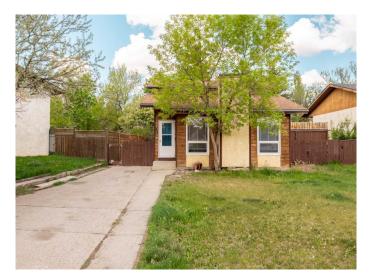

# \$310,000 - 36 Princeton Road W, Lethbridge

MLS® #A2224177

# \$310,000

2 Bedroom, 2.00 Bathroom, 944 sqft Residential on 0.12 Acres

Varsity Village, Lethbridge, Alberta

Charming starter home with room to grow!
Backing onto a green space with a
playground, this 2 bed, 2 bath home offers a
great layout with fully developed basement
and potential to develop 2 additional
bedrooms. A smart opportunity to enter the
market and add value over time.

#### **Exterior**

Exterior Features None

Lot Description Backs on to Park/Green Space

Roof Asphalt Shingle

Construction Vinyl Siding, Stucco

Foundation Poured Concrete