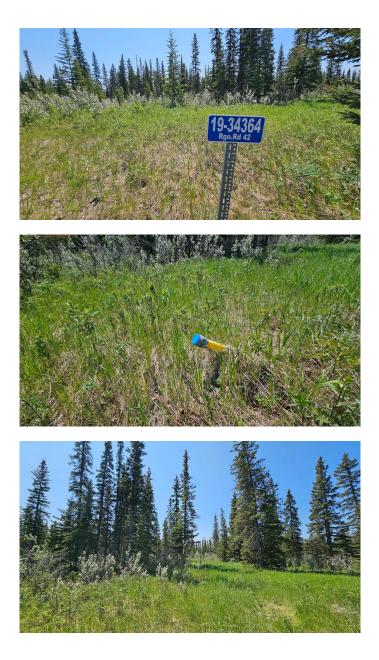

# \$220,000 - 19, 34364 Range Road 42, Rural Mountain View County

MLS® #A2224208

#### \$220,000

0 Bedroom, 0.00 Bathroom, Land on 3.09 Acres

NONE, Rural Mountain View County, Alberta

Welcome to Riverside Green – a stunning new subdivision that blends serene natural beauty with ultimate convenience. Lot 19 offers a rare opportunity to design and build your dream home on 3.09 acres of pristine, treed land. Nestled in privacy and surrounded by nature, this lot provides the perfect canvas to create your ideal layout – whether that's a sprawling custom home, detached garage, or a graceful circular driveway winding through the trees. Electricity and natural gas are already at the property line, making the planning process that much smoother. With ample space and, you're free to bring your vision to life in a setting that feels both tucked away and entirely accessible. Just a short walk brings you to the scenic Red Deer River – a paradise for anglers, kayakers, and those who appreciate a peaceful riverside stroll. Adventure seekers will love the proximity to crown land with well-marked snowmobile and ATV trails just 10 minutes to the west. Golf enthusiasts will be thrilled to find multiple championship golf courses within a 20-minute drive. Riverside Green is where crisp air, towering trees, roaming wildlifeâ€"from deer and elk to moose and waterfowl, and endless potential come together in perfect harmony. Whether you're envisioning a family retreat, a forever home, or a tranquil getaway, this lot is your blank slate in nature's masterpiece. Your dream starts here. Come walk the land

### **Community Information**

| Address     | 19, 34364 Range Road 42    |
|-------------|----------------------------|
| Subdivision | NONE                       |
| City        | Rural Mountain View County |
| County      | Mountain View County       |
| Province    | Alberta                    |
| Postal Code | T0M 1X0                    |