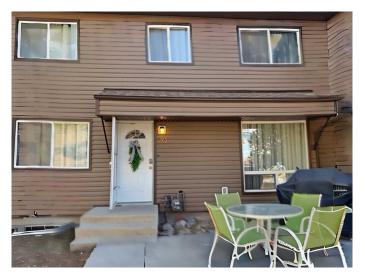

# \$170,000 - 20, 5215 6 Avenue, Edson

MLS® #A2224229

# \$170,000

3 Bedroom, 2.00 Bathroom, 1,031 sqft Residential on 0.00 Acres

NONE, Edson, Alberta

Check out this bright, Low Maintenance Condo! It is located close to parks, schools and shopping. This condo encompasses 3 bedrooms, 1 and 1/2 bathrooms in Heatherwood Village. It has Laminate flooring throughout, with Tile in Bathroom's and Entrance. The main floor holds the kitchen, dining and living room with a 1/2 bath for guests. The second floor has 2 comfortable secondary bedrooms, a 4 piece bathroom and a bright good size primary bedroom. Downstairs holds the utility room, laundry room, and a partially finished space which would be fantastic as family room, home office , home gym or game room. Living here means you will not have to shovel snow or mow the lawn.

#### **Exterior**

Exterior Features None

Lot Description Back Lane, Landscaped

Roof Asphalt Shingle Construction Vinyl Siding

Foundation Poured Concrete