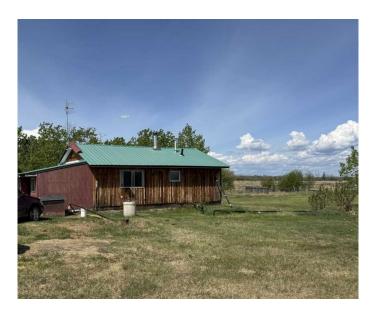

## \$200,000

2 Bedroom, 1.00 Bathroom, 820 sqft Residential on 12.26 Acres

NONE, Rural Peace No. 135, M.D. of, Alberta

Just a short 10-minute drive from Peace River awaits this 12.25-acre property, complete with an 800+ sq.ft. modest 2 bed, 1 bath home, built in 2005. Also on the property is a 35' x 32' building with an unheated shop on one side and an 8-place heated kennel on the other side. Additionally, there are numerous other out buildings including a greenhouse. This property, close to town offers many options for country living with the possibility of an income generating kennel. Live in the existing home while building your new home or move a modular home onto the property â€l the possibilities await you.

#### **Essential Information**

MLS® # A2224258
Price \$200,000

Bedrooms 2
Bathrooms 1.00
Full Baths 1

Square Footage 820

Acres 12.26 Year Built 2005

Type Residential Sub-Type Detached

Style Bungalow, Acreage with Residence