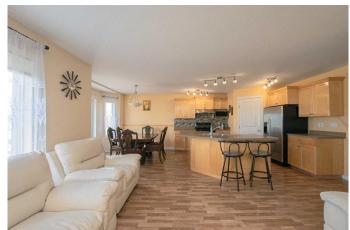

### \$409,900

3 Bedroom, 3.00 Bathroom, 1,556 sqft Residential on 0.14 Acres

Pinnacle Ridge., Grande Prairie, Alberta

This beautiful home situated in a prime location with no rear neighbors and backs onto paved walking paths and nearby park space, offering easy access to outdoor recreation and peaceful walks right from your backyard! The main floor has a bright living room, a functional kitchen with plenty of storage, and a dining area that's great for family meals. Upstairs, you'll find a generous primary bedroom with a private ensuite, along with two additional bedrooms and another full bathroom. The home offers ample parking, close to schools, shopping, and walking trails. A great choice for families or anyone looking for a comfortable home in a quiet neighborhood. Don't miss your chance to see it. Book your showing today.

#### Interior

Interior Features Kitchen Island, Pantry, See Remarks

Appliances Dishwasher, Dryer, Microwave, Refrigerator, Stove(s), Washer

Heating Forced Air

Cooling None
Fireplace Yes
# of Fireplaces 1

Fireplaces Gas