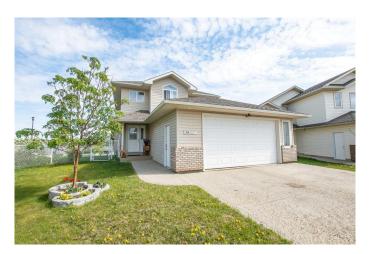

# \$409,900 - 38 Pinnacle Point, Grande Prairie

MLS® #A2224448

### \$409,900

3 Bedroom, 3.00 Bathroom, 1,556 sqft Residential on 0.14 Acres

Pinnacle Ridge., Grande Prairie, Alberta

This beautiful home situated in a prime location with no rear neighbors and backs onto paved walking paths and nearby park space, offering easy access to outdoor recreation and peaceful walks right from your backyard! The main floor has a bright living room, a functional kitchen with plenty of storage, and a dining area that's great for family meals. Upstairs, you'll find a generous primary bedroom with a private ensuite, along with two additional bedrooms and another full bathroom. The home offers ample parking, close to schools, shopping, and walking trails. A great choice for families or anyone looking for a comfortable home in a quiet neighborhood. Don't miss your chance to see it. Book your showing today.