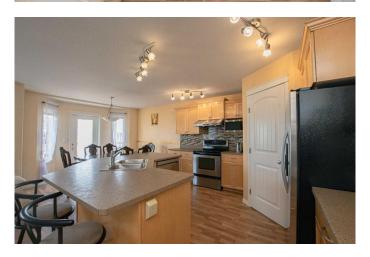

### \$409,900

3 Bedroom, 3.00 Bathroom, 1,556 sqft Residential on 0.14 Acres

Pinnacle Ridge., Grande Prairie, Alberta

This beautiful home situated in a prime location with no rear neighbors and backs onto paved walking paths and nearby park space, offering easy access to outdoor recreation and peaceful walks right from your backyard! The main floor has a bright living room, a functional kitchen with plenty of storage, and a dining area that's great for family meals. Upstairs, you'll find a generous primary bedroom with a private ensuite, along with two additional bedrooms and another full bathroom. The home offers ample parking, close to schools, shopping, and walking trails. A great choice for families or anyone looking for a comfortable home in a quiet neighborhood. Don't miss your chance to see it. Book your showing today.

#### Interior

Interior Features Kitchen Island, Pantry, See Remarks

Appliances Dishwasher, Dryer, Microwave, Refrigerator, Stove(s), Washer

Heating Forced Air

Cooling None
Fireplace Yes
# of Fireplaces 1

Fireplaces Gas