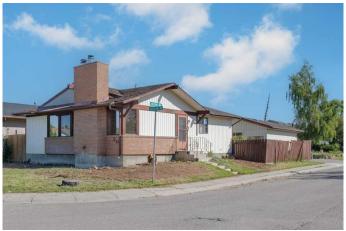

## \$525,000

5 Bedroom, 3.00 Bathroom, 1,123 sqft Residential on 0.09 Acres

Abbeydale, Calgary, Alberta

| CORNER LOT | 5 BEDS | 2.5 BATHS | SINGLE DETACHED GARAGE | SEPARATE ENTRANCE | Located on a corner lot in the community of Abbeydale, this bungalow offers 5 bedrooms, 2.5 bathrooms, and a functional layout. Natural light flows through the windows, creating a bright and welcoming atmosphere as you enter. The main living area connects seamlessly to the kitchen and formal dining space. The main floor features three good-sized bedrooms, including a primary with its own 2-piece ensuite. A 4-piece bathroom completes this level. The basement includes a spacious second living area, two additional bedrooms, and a 3-piece bathroom. A separate side entrance adds extra convenience. Enjoy the backyard and patio, along with a single detached garage for parking or storage. Conveniently located close to schools, parks, shopping, and more!

#### **Exterior**

Exterior Features Other

Lot Description Back Lane, Corner Lot

Roof Asphalt Shingle

Construction Wood Frame

Foundation **Poured Concrete** 