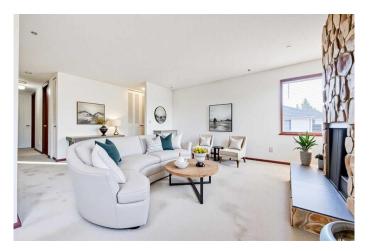

## \$525,000

5 Bedroom, 3.00 Bathroom, 1,123 sqft Residential on 0.09 Acres

Abbeydale, Calgary, Alberta

| CORNER LOT | 5 BEDS | 2.5 BATHS | SINGLE DETACHED GARAGE | SEPARATE ENTRANCE | Located on a corner lot in the community of Abbeydale, this bungalow offers 5 bedrooms, 2.5 bathrooms, and a functional layout. Natural light flows through the windows, creating a bright and welcoming atmosphere as you enter. The main living area connects seamlessly to the kitchen and formal dining space. The main floor features three good-sized bedrooms, including a primary with its own 2-piece ensuite. A 4-piece bathroom completes this level. The basement includes a spacious second living area, two additional bedrooms, and a 3-piece bathroom. A separate side entrance adds extra convenience. Enjoy the backyard and patio, along with a single detached garage for parking or storage. Conveniently located close to schools, parks, shopping, and more!

### Interior

**Interior Features** See Remarks

**Appliances** Dishwasher, Dryer, Electric Stove, Refrigerator, Washer

Forced Air Heating

Cooling None Fireplace Yes 1