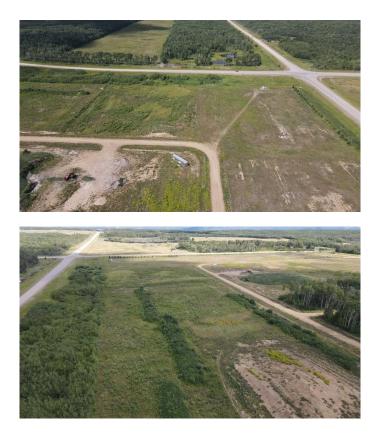

### \$399,000

0 Bedroom, 0.00 Bathroom, Land on 24.32 Acres

NONE, Rural Northern Lights, County of, Alberta

Over 24 acres for sale that has the best exposure from all directions - corner lot with frontage on both Hwy 986 and Hwy 744 - great visibility as the traffic goes by. With this much land there is more than enough land to build your shop or shops plural and turn your trucks around. The Highway location gives easy and direct to the Mercer Pulp mill, CNRL, Batex and Obsidian oilfields,... this will be a great opportunity to expand your business or bring something new into the area. Call today!!!