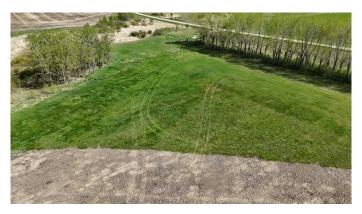

### \$325,000

0 Bedroom, 0.00 Bathroom, Land on 7.40 Acres

NONE, Rural Red Deer County, Alberta

Thinking of building your rustic cabin, modern farm house or something else entirely? Come build your DREAM home on 7.4 acres in a private, quiet, country living setting! Located ten mins east of Innisfail this dream parcel could accomodate a walk-out bungalow option. Let your imagination run with so many options. There is a row of trees for privacy, a small creek running along the east side of the property and lots of open space for a future building site. There's plenty of potential to create a beautiful and tranquil property. The creek could make for a lovely natural water feature, and the row of trees for privacy is definitely a bonus for seclusion.