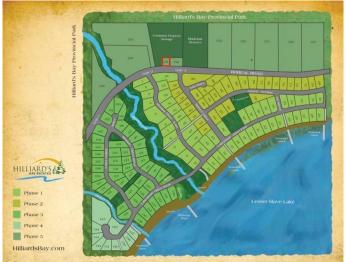

## \$59,900

0 Bedroom, 0.00 Bathroom, Land on 0.22 Acres

NONE, Grouard, Alberta

0.22 Acre Lot situated on the north edge of Hilliards Bay Estates on Lesser Slave Lake. This affordable lot sits atop an incline overlooking the lake, just waiting for you to build your dream home or cabin. Lot 151 also comes with a 9-year building allowance. Hilliard's Bay Estates (HBE) features an architectural theme centered on premium cottages. The property offers stunning views of boreal wildlife and the soothing sounds of Monias Creek, where fiddlehead ferns thrive along winding trails. With nearly 1 km of lakefront access, all HBE lot owners enjoy exclusive beach and lake privileges. The old-growth forest on-site is teeming with wildlife and comes alive in spring with the return of songbirds. Adjacent to Hilliard's Bay Provincial Park, the estate borders the Trans-Canada Trail. If you are interested in touring the entirety of the estates, book a time today!