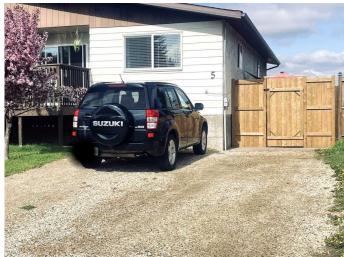

# \$333,900 - 5 Parkland Drive, Sylvan Lake

MLS® #A2224706

# \$333,900

5 Bedroom, 2.00 Bathroom, 1,017 sqft Residential on 0.09 Acres

Lakeview Heights, Sylvan Lake, Alberta

Affordable & Upgraded Half Duplex in Beautiful Sylvan Lake â€" No Condo Fees! Awesome layout!

Discover the charm of year-round living in Sylvan Lake â€" a vibrant community of 16,000 residents enjoying small-town friendliness with big-city amenities. Just 20 minutes west from Red Deer, this lakeside town is not only Alberta's top vacation destination with over a million visitors annually, but also a wonderful place to call home. This well-maintained 1/2 duplex offers exceptional value with no condo fees, a fully fenced backyard, and numerous recent upgrades, including:

• Enclosed yard with gate just done.

Main Floor Features:

• 3 bedrooms and 1 full bath.

• Modern tile and laminate flooring throughout.

• Balcony off the main living space.

• Kitchen with fridge, stove, dishwasher, washer & dryer.