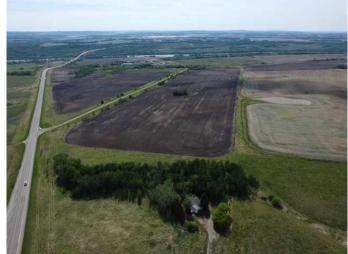

## \$81,500

4 Bedroom, 1.00 Bathroom, 1,572 sqft Residential on 5.51 Acres

NONE, Rural, Saskatchewan

5.5 acres of beautifully treed land with uninhabitable mobile located only 2 km east of the Deer Creek Bridge, 10 minutes from Paradise Hill and 40 minutes from Lloydminster. The property is partially fenced and features quick access to Highway 3. The yard site needs cleanup but has potential for the right person. There is power to the mobile. Septic and well information are unknown. Property is sold as is where is. No warranties are given or implied. Risk passes with possession. Schedule A must be attached to all offers.

Type

Sub-Type Detached

Residential

Style Acreage with Residence, Single Wide Mobile Home

Status Active

#### **Exterior**

Exterior Features None

Lot Description Lawn, Treed

Roof Asphalt Shingle

Construction Vinyl Siding, Wood Frame

Foundation None