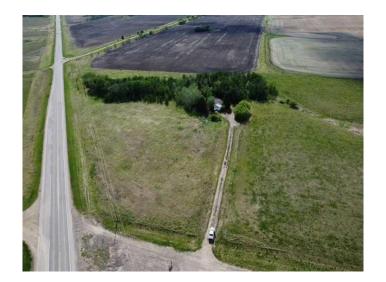

## \$81,500

4 Bedroom, 1.00 Bathroom, 1,572 sqft Residential on 5.51 Acres

NONE, Rural, Saskatchewan

5.5 acres of beautifully treed land with uninhabitable mobile located only 2 km east of the Deer Creek Bridge, 10 minutes from Paradise Hill and 40 minutes from Lloydminster. The property is partially fenced and features quick access to Highway 3. The yard site needs cleanup but has potential for the right person. There is power to the mobile. Septic and well information are unknown. Property is sold as is where is. No warranties are given or implied. Risk passes with possession. Schedule A must be attached to all offers.

### **Essential Information**

MLS® # A2224837 Price \$81,500

Bedrooms 4

Bathrooms 1.00

Full Baths 1

Square Footage 1,572

Acres 5.51

Year Built 1984

# **Community Information**

Address Pt Se-34-52-25w3, Block Q, Plan 101681287 Ext 1

Subdivision NONE City Rural

County Saskcatchewan Province Saskatchewan

Postal Code S0M 0W0