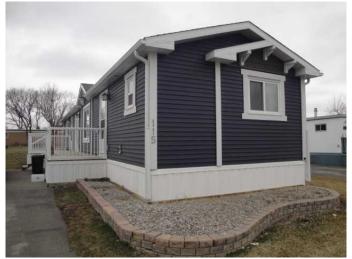

#### \$194,900

3 Bedroom, 2.00 Bathroom, 1,216 sqft Mobile on 0.00 Acres

Bridge Villa Estates, Lethbridge, Alberta

This stunning 1,216 sq ft home is one of the newer gems in the park, built just seven years ago. It features three spacious bedrooms, two full bathrooms, and the convenience of one-level living. The open floor plan is complemented by central air conditioning and a large attached deck, perfect for both relaxing and entertaining. Backing onto green space, this property offers added privacy and serene views. With paved off-street parking and modern finishes, this home effortlessly combines style, comfort, and functionality. Buyer must be approved by Bridge Villa Estates management.