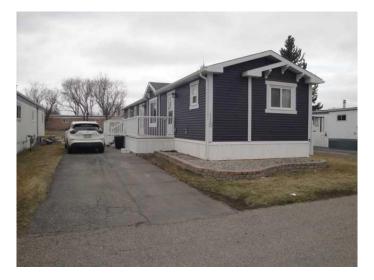

#### \$194,900

3 Bedroom, 2.00 Bathroom, 1,216 sqft Mobile on 0.00 Acres

Bridge Villa Estates, Lethbridge, Alberta

This stunning 1,216 sq ft home is one of the newer gems in the park, built just seven years ago. It features three spacious bedrooms, two full bathrooms, and the convenience of one-level living. The open floor plan is complemented by central air conditioning and a large attached deck, perfect for both relaxing and entertaining. Backing onto green space, this property offers added privacy and serene views. With paved off-street parking and modern finishes, this home effortlessly combines style, comfort, and functionality. Buyer must be approved by Bridge Villa Estates management.

#### **Essential Information**

MLS® # A2224989 Price \$194,900

Bedrooms 3
Bathrooms 2.00
Full Baths 2

Square Footage 1,216
Acres 0.00
Year Built 2018
Type Mobile

Sub-Type Mobile

Style Single Wide Mobile Home