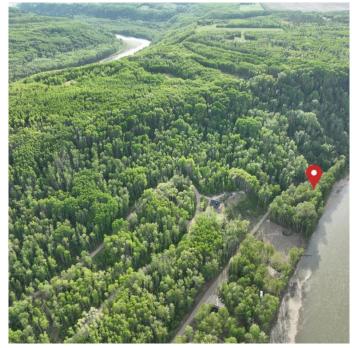

### \$179,900

0 Bedroom, 0.00 Bathroom, Land on 0.71 Acres

NONE, Rural Grande Prairie No. 1, County of, Alberta

Breath-taking river front lot on the Wapiti River; in the only development of it's kind in the Peace Country! If you are looking for a tranquil spot to build the ultimate campsite or dream cabin; a place to get away from the hustle and bustle, this is the development for you, an ideal property for any River boater with access to neighboring boat launch. Location is stunning with mature trees, power at property lines, and well built all weather roads, private titled lots, architectural guidelines and covenants. There is common access to the sand and rock beach. Less than one hour from Grande Prairie and only 5.5 km off pavement! This is the ONLY RIVER FRONT lot left available and will not last long: call a Realtor to start your own recreation property life today!