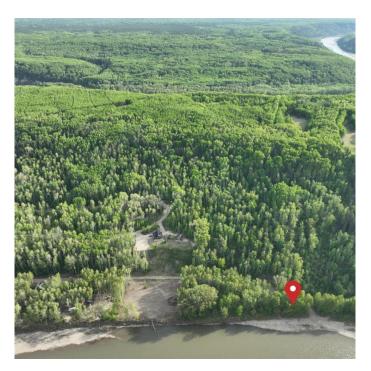

### \$179,900

0 Bedroom, 0.00 Bathroom, Land on 0.71 Acres

NONE, Rural Grande Prairie No. 1, County of, Alberta

Breath-taking river front lot on the Wapiti River; in the only development of it's kind in the Peace Country! If you are looking for a tranquil spot to build the ultimate campsite or dream cabin; a place to get away from the hustle and bustle, this is the development for you, an ideal property for any River boater with access to neighboring boat launch. Location is stunning with mature trees, power at property lines, and well built all weather roads, private titled lots, architectural guidelines and covenants. There is common access to the sand and rock beach. Less than one hour from Grande Prairie and only 5.5 km off pavement! This is the ONLY RIVER FRONT lot left available and will not last long: call a Realtor to start your own recreation property life today!