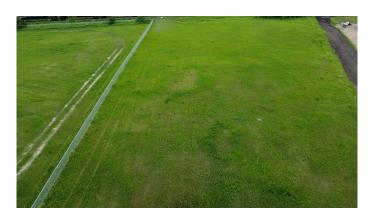

## \$79,500

0 Bedroom, 0.00 Bathroom, Land on 2.56 Acres

Brennan Park, Rural Vermilion River, County of, Alberta

Very Large pie-shaped lot that is open & ready for quick development. Accessible location only 1.75mi from the Town of Vermilion. Located on a quiet road in a pleasant neighborhood acreage subdivision. Road is paved to the property entrance. Convenient to enjoy, store your camper, etc. Could develop readily in 2025 or over time. What's your Dream: House, Shouse or Quick getaway spot?

### **Amenities**

Utilities Electricity at Lot Line, Natural Gas at Lot Line

**Exterior** 

Lot Description Cleared, Pie Shaped Lot