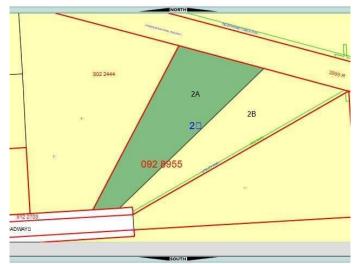

## \$79,500

0 Bedroom, 0.00 Bathroom, Land on 2.56 Acres

Brennan Park, Rural Vermilion River, County of, Alberta

Very Large pie-shaped lot that is open & ready for quick development. Accessible location only 1.75mi from the Town of Vermilion. Located on a quiet road in a pleasant neighborhood acreage subdivision. Road is paved to the property entrance. Convenient to enjoy, store your camper, etc. Could develop readily in 2025 or over time. What's your Dream: House, Shouse or Quick getaway spot?

## **Community Information**

Address Lot# 2a, 44 Banen Way

Subdivision Brennan Park

City Rural Vermilion River, County of

County Vermilion River, County of

Province Alberta
Postal Code T9X 1X2

### **Amenities**

Utilities Electricity at Lot Line, Natural Gas at Lot Line

**Exterior** 

Lot Description Cleared, Pie Shaped Lot