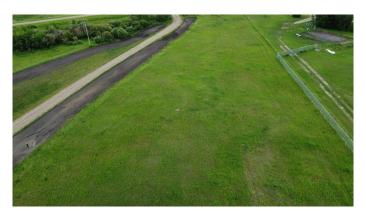

## \$79,500

0 Bedroom, 0.00 Bathroom, Land on 2.56 Acres

Brennan Park, Rural Vermilion River, County of, Alberta

Very Large pie-shaped lot that is open & ready for quick development. Accessible location only 1.75mi from the Town of Vermilion. Located on a quiet road in a pleasant neighborhood acreage subdivision. Road is paved to the property entrance. Convenient to enjoy, store your camper, etc. Could develop readily in 2025 or over time. What's your Dream: House, Shouse or Quick getaway spot?

### **Amenities**

Utilities Electricity at Lot Line, Natural Gas at Lot Line

**Exterior** 

Lot Description Cleared, Pie Shaped Lot