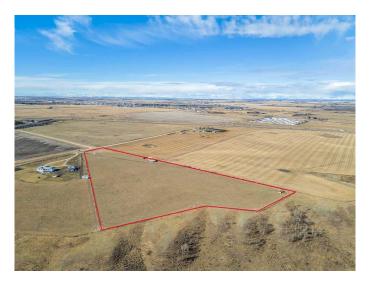

#### \$699,900

0 Bedroom, 0.00 Bathroom, Land on 15.57 Acres

NONE, Rural Rocky View County, Alberta

This stunning 15-acre parcel offers a rare opportunity to create your ideal country retreat or potential for subdivision. Set atop a scenic coulee, the land is predominantly flat and fully usableâ€"perfect for building your dream home, hobby farm, or country estate. Zoned R-RUR, this property offers incredible flexibility with a wide range of permitted and discretionary land uses. Located just 5 km from Crossfield and only 12 minutes to Airdrie, you'II enjoy the peace of rural living with convenient access to nearby amenities. A strong drilled well (producing 5 GPM) is already on site, and power is available at the roadside. With no building commitment and low county taxes, you can buy now and build when you're ready. There's also potential to subdivide the land into two parcels (subject to county approval), making this a smart long-term investment. Don't miss this chance to secure a beautiful piece of land in a growing area with endless possibilities.