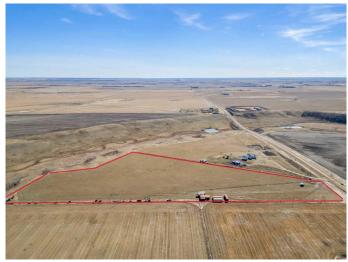

#### \$699,900

0 Bedroom, 0.00 Bathroom, Land on 15.57 Acres

NONE, Rural Rocky View County, Alberta

This stunning 15-acre parcel offers a rare opportunity to create your ideal country retreat or potential for subdivision. Set atop a scenic coulee, the land is predominantly flat and fully usableâ€"perfect for building your dream home, hobby farm, or country estate. Zoned R-RUR, this property offers incredible flexibility with a wide range of permitted and discretionary land uses. Located just 5 km from Crossfield and only 12 minutes to Airdrie, you'II enjoy the peace of rural living with convenient access to nearby amenities. A strong drilled well (producing 5 GPM) is already on site, and power is available at the roadside. With no building commitment and low county taxes, you can buy now and build when you're ready. There's also potential to subdivide the land into two parcels (subject to county approval), making this a smart long-term investment. Don't miss this chance to secure a beautiful piece of land in a growing area with endless possibilities.