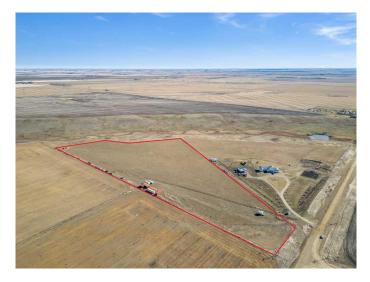

#### \$699,900

0 Bedroom, 0.00 Bathroom, Land on 15.57 Acres

NONE, Rural Rocky View County, Alberta

This stunning 15-acre parcel offers a rare opportunity to create your ideal country retreat or potential for subdivision. Set atop a scenic coulee, the land is predominantly flat and fully usableâ€"perfect for building your dream home, hobby farm, or country estate. Zoned R-RUR, this property offers incredible flexibility with a wide range of permitted and discretionary land uses. Located just 5 km from Crossfield and only 12 minutes to Airdrie, you'II enjoy the peace of rural living with convenient access to nearby amenities. A strong drilled well (producing 5 GPM) is already on site, and power is available at the roadside. With no building commitment and low county taxes, you can buy now and build when you're ready. There's also potential to subdivide the land into two parcels (subject to county approval), making this a smart long-term investment. Don't miss this chance to secure a beautiful piece of land in a growing area with endless possibilities.