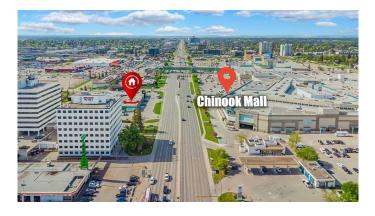

#### \$270,000

0 Bedroom, 0.00 Bathroom, Commercial on 2.99 Acres

Manchester Industrial, Calgary, Alberta

This business was originally founded in 2014 by its first owner and has consistently generated strong annual sales ever since. It is the one of the longest-running Korean Fried Chicken business in Calgary and is beloved by the local community. All equipment is included in the sale. The table ordering system is currently under contract, and if the buyer wishes to continue using it, it can be maintained for a monthly fee. Business hours are currently 11:30 AM to 9:00 PM on Monday-Saturday and 12:00 PM to 8:00 PM on Sunday. Don't miss out on this rare opportunity to acquire a well-established business located on Macleod Trail, one of the busiest and most high-traffic areas in Calgary.

## **Community Information**

Address

#108, 6008 Macleod Trail Sw

| Subdivision | Manchester Industrial |
|-------------|-----------------------|
| City        | Calgary               |
| County      | Calgary               |
| Province    | Alberta               |
| Postal Code | T2H0K1                |