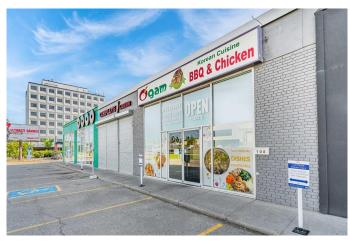

# \$270,000 - #108, 6008 Macleod Trail Sw, Calgary

MLS® #A2225233

#### \$270,000

0 Bedroom, 0.00 Bathroom, Commercial on 2.99 Acres

Manchester Industrial, Calgary, Alberta

This business was originally founded in 2014 by its first owner and has consistently generated strong annual sales ever since. It is the one of the longest-running Korean Fried Chicken business in Calgary and is beloved by the local community. All equipment is included in the sale. The table ordering system is currently under contract, and if the buyer wishes to continue using it, it can be maintained for a monthly fee. Business hours are currently 11:30 AM to 9:00 PM on Monday-Saturday and 12:00 PM to 8:00 PM on Sunday. Don't miss out on this rare opportunity to acquire a well-established business located on Macleod Trail, one of the busiest and most high-traffic areas in Calgary.