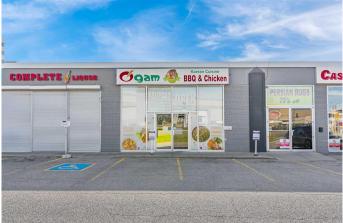

# \$270,000 - #108, 6008 Macleod Trail Sw, Calgary

MLS® #A2225233

#### \$270,000

0 Bedroom, 0.00 Bathroom, Commercial on 2.99 Acres

Manchester Industrial, Calgary, Alberta

This business was originally founded in 2014 by its first owner and has consistently generated strong annual sales ever since. It is the one of the longest-running Korean Fried Chicken business in Calgary and is beloved by the local community. All equipment is included in the sale. The table ordering system is currently under contract, and if the buyer wishes to continue using it, it can be maintained for a monthly fee. Business hours are currently 11:30 AM to 9:00 PM on Monday-Saturday and 12:00 PM to 8:00 PM on Sunday. Don't miss out on this rare opportunity to acquire a well-established business located on Macleod Trail, one of the busiest and most high-traffic areas in Calgary.