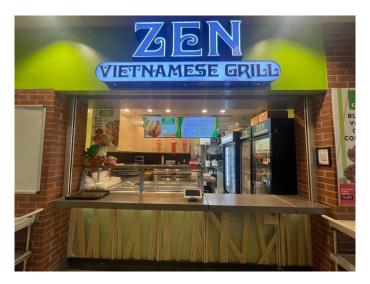

#### \$199,000

0 Bedroom, 0.00 Bathroom, Commercial on 0.00 Acres

North Glenmore Park, Calgary, Alberta

Non Franchise Asian fast food located in the Mount Royal University food court. Great opportunity to get in on fast food business with stable onsite diners, good potential for starting a new Franchise or taking out. Very affordable rent, great for family business.