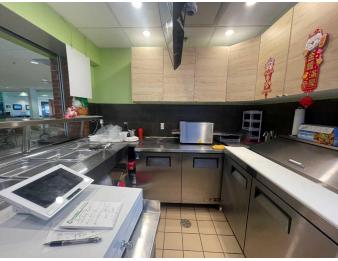

#### \$199,000

0 Bedroom, 0.00 Bathroom, Commercial on 0.00 Acres

North Glenmore Park, Calgary, Alberta

Non Franchise Asian fast food located in the Mount Royal University food court. Great opportunity to get in on fast food business with stable onsite diners, good potential for starting a new Franchise or taking out. Very affordable rent, great for family business.