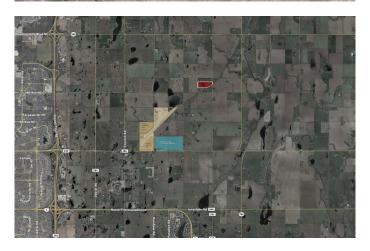

#### \$3,600,000

0 Bedroom, 0.00 Bathroom, Land on 60.60 Acres

NONE, Rural Rocky View County, Alberta

Rare opportunity to acquire a strategically located 60-acre development parcel with the Conrich ASP. This property is immediately adjacent to CN Rail with strong potential for direct rail access, making it ideal for those seeking intermodal connectivity, and large-scale distribution or industrial operations. Positioned just northeast of the Calgary Logistics Park, the site benefits from close proximity to major transportation corridors and a well established logistics network. Can be combined with an adjacent 40-acre parcel for a total of 100 acres, enabling the development of a rail-serviced industrial park.