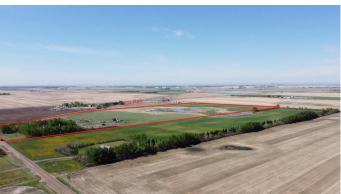

#### \$3,600,000

0 Bedroom, 0.00 Bathroom, Land on 60.60 Acres

NONE, Rural Rocky View County, Alberta

Rare opportunity to acquire a strategically located 60-acre development parcel with the Conrich ASP. This property is immediately adjacent to CN Rail with strong potential for direct rail access, making it ideal for those seeking intermodal connectivity, and large-scale distribution or industrial operations. Positioned just northeast of the Calgary Logistics Park, the site benefits from close proximity to major transportation corridors and a well established logistics network. Can be combined with an adjacent 40-acre parcel for a total of 100 acres, enabling the development of a rail-serviced industrial park.