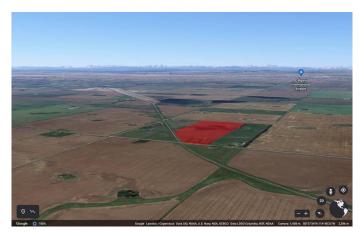

#### \$3,600,000

0 Bedroom, 0.00 Bathroom, Land on 60.60 Acres

NONE, Rural Rocky View County, Alberta

Rare opportunity to acquire a strategically located 60-acre development parcel with the Conrich ASP. This property is immediately adjacent to CN Rail with strong potential for direct rail access, making it ideal for those seeking intermodal connectivity, and large-scale distribution or industrial operations. Positioned just northeast of the Calgary Logistics Park, the site benefits from close proximity to major transportation corridors and a well established logistics network. Can be combined with an adjacent 40-acre parcel for a total of 100 acres, enabling the development of a rail-serviced industrial park.