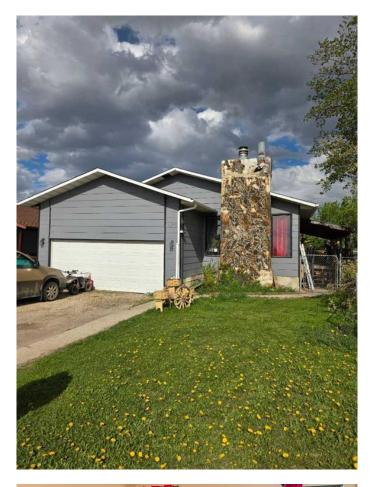

# \$209,900 - 9303 99 Street, Wembley

MLS® #A2225328

#### \$209,900

5 Bedroom, 2.00 Bathroom, 1,321 sqft Residential on 0.12 Acres

NONE, Wembley, Alberta

Fix it or Flip it. 1321 sqft Bungalow with 5 bedroom and 2 full baths. Upstairs the dinning area and family room are open. Huge pantry just off the kitchen. Furnace, hot water on demand and roof are all 8 yrs old. 3 bedrooms are up with 2 down. Home is fully fenced with a covered porch. Basement is partially developed. Home needs some work and the price relax that.

## Exterior

| Exterior Features | Other                                  |
|-------------------|----------------------------------------|
| Lot Description   | Corner Lot, Front Yard, Pie Shaped Lot |
| Roof              | Asphalt Shingle                        |
| Construction      | Wood Siding                            |
| Foundation        | Wood                                   |