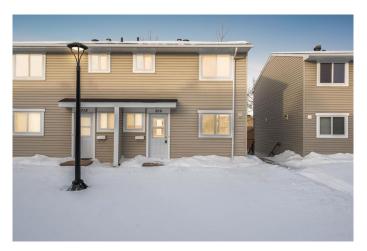

# \$99,400 - 816, 600 Signal Road, Fort McMurray

MLS® #A2225333

# \$99,400

3 Bedroom, 2.00 Bathroom, 1,055 sqft Residential on 0.00 Acres

Thickwood, Fort McMurray, Alberta

Welcome to 816-600 Signal Road: The hottest complex in Thickwood, these units have been selling and for good reason! Underground parking, fully fenced yards, plenty of lower level storage and three bedrooms plus a large living room overlooking the backyard. Enjoy the close proximity to bus stops and shopping as well as many parks trails and schools. This unit offers a lot of value for first time home buyers and investors alike - schedule a tour today.

# **Community Information**

Address 816, 600 Signal Road

Subdivision Thickwood

City Fort McMurray

County Wood Buffalo

Province Alberta
Postal Code T9H 3Z4