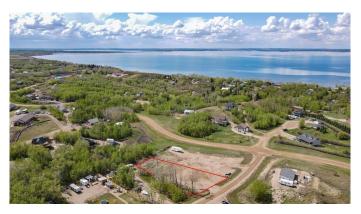

## \$100,000

0 Bedroom, 0.00 Bathroom, Land on 0.42 Acres

NONE, White Sands, Alberta

Welcome to the Summer Village of White Sands, Alberta!

We're excited to present a .42-acre parcel located just off the bustling Jennifer Driveâ€"an ideal spot with exceptional potential.

Zoned Direct Control, this lot offers flexible development opportunities. With municipal approval, it can be used for residential or commercial purposes, making it a fantastic option for those looking to live, invest, or run a business near the lake. Thinking about opening a store or seasonal business? The groundwork is already in placeâ€"gravel has been added, making parking and access easy from the start.

Location, Location!

Just one lot in from Jennifer Drive and situated along Horse Shoe Lane, this property is in a prime area. The adjacent corner lot (on Jennifer Drive and Horse Shoe Lane) is also available for purchaseâ€"offering even more space and visibility if you're planning a larger venture.