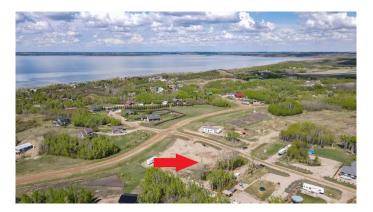

## \$100,000

0 Bedroom, 0.00 Bathroom, Land on 0.42 Acres

NONE, White Sands, Alberta

Welcome to the Summer Village of White Sands, Alberta!

We're excited to present a .42-acre parcel located just off the bustling Jennifer Driveâ€"an ideal spot with exceptional potential.

Zoned Direct Control, this lot offers flexible development opportunities. With municipal approval, it can be used for residential or commercial purposes, making it a fantastic option for those looking to live, invest, or run a business near the lake. Thinking about opening a store or seasonal business? The groundwork is already in placeâ€"gravel has been added, making parking and access easy from the start.

Location, Location!

Just one lot in from Jennifer Drive and situated along Horse Shoe Lane, this property is in a prime area. The adjacent corner lot (on Jennifer Drive and Horse Shoe Lane) is also available for purchaseâ€"offering even more space and visibility if you're planning a larger venture.