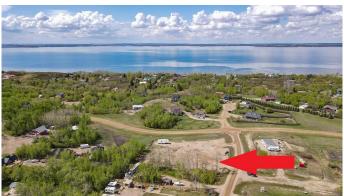

## \$100,000

0 Bedroom, 0.00 Bathroom, Land on 0.42 Acres

NONE, White Sands, Alberta

Welcome to the Summer Village of White Sands, Alberta!

We're excited to present a .42-acre parcel located just off the bustling Jennifer Driveâ€"an ideal spot with exceptional potential.

Zoned Direct Control, this lot offers flexible development opportunities. With municipal approval, it can be used for residential or commercial purposes, making it a fantastic option for those looking to live, invest, or run a business near the lake. Thinking about opening a store or seasonal business? The groundwork is already in placeâ€"gravel has been added, making parking and access easy from the start.

Location, Location!

Just one lot in from Jennifer Drive and situated along Horse Shoe Lane, this property is in a prime area. The adjacent corner lot (on Jennifer Drive and Horse Shoe Lane) is also available for purchaseâ€"offering even more space and visibility if you're planning a larger venture.