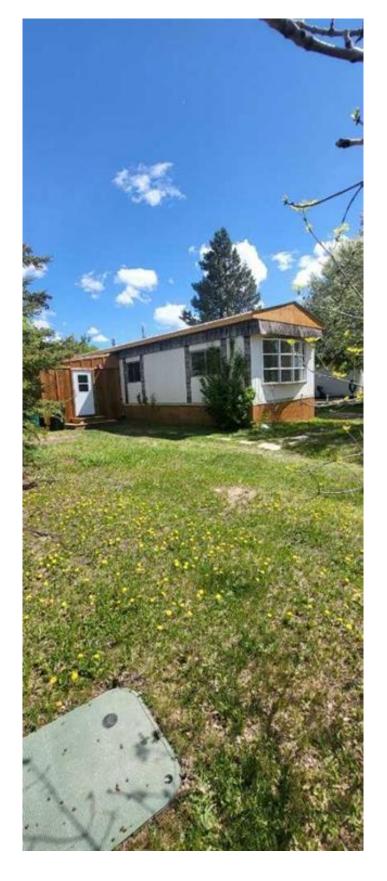

## \$114,900

3 Bedroom, 2.00 Bathroom, 861 sqft Residential on 0.15 Acres

N/A, Beaverlodge, Alberta

Very private updated mobile home on it's own 56 x 120 lot, this home has a large 3 season addition, great for a porch and ample storage room. Lots of updates to make this home feel like new again. 3 appliances, newer furnace, 3 bedrooms, 1 full bath, 1 -2 piece bath off the master bedroom. This home would be a great starter home or a great rental unit. Call today for your personal showing before it is gone.

Built in 1976

#### **Essential Information**

MLS® # A2225419 Price \$114,900

Bedrooms 3
Bathrooms 2.00
Full Baths 1
Half Baths 1

Square Footage 861
Acres 0.15
Year Built 1976

Type Residential Sub-Type Detached

Style Single Wide Mobile Home

#### **Exterior**

Exterior Features Storage

Back Yard, City Lot, Cul-De-Lot Description

Lawn, Street Lighting

Roof Metal

Construction Aluminum Siding, Wood Sidir

Foundation Wood, Block