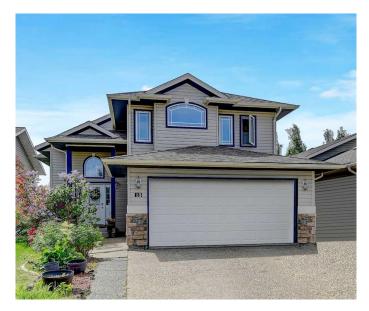

#### \$399,000

3 Bedroom, 2.00 Bathroom, 1,401 sqft Residential on 0.11 Acres

Pinnacle Ridge., Grande Prairie, Alberta

Original Owner! This home features a stunning quarry-tiled entrance and a more durable, visually appealing exposed aggregate oversized driveway fit for a RV and sidewalks. Inside, the gorgeous floor plan includes a spacious kitchen and dining area that overlook an elegant great room with a fireplace surrounded by windows. The kitchen boasts a large island with an eating bar (with extra cabinets and countertops) and a charming corner pantry with a sparkle glass door additional 2 bedrooms and a full bath on the main. Upstairs, the beautifully spacious master bedroom above the garage offers an ensuite bathroom and a walk-in closet. Outside you will find a private covered deck walking out to backyard with storage under the deck. Basement is ready for future development! Book your showing today!