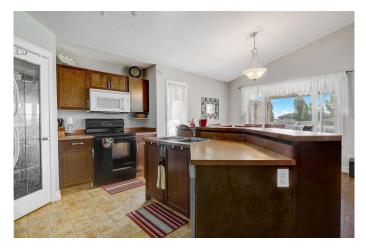

#### \$399,000

3 Bedroom, 2.00 Bathroom, 1,401 sqft Residential on 0.11 Acres

Pinnacle Ridge., Grande Prairie, Alberta

Original Owner! This home features a stunning quarry-tiled entrance and a more durable, visually appealing exposed aggregate oversized driveway fit for a RV and sidewalks. Inside, the gorgeous floor plan includes a spacious kitchen and dining area that overlook an elegant great room with a fireplace surrounded by windows. The kitchen boasts a large island with an eating bar (with extra cabinets and countertops) and a charming corner pantry with a sparkle glass door additional 2 bedrooms and a full bath on the main. Upstairs, the beautifully spacious master bedroom above the garage offers an ensuite bathroom and a walk-in closet. Outside you will find a private covered deck walking out to backyard with storage under the deck. Basement is ready for future development! Book your showing today!