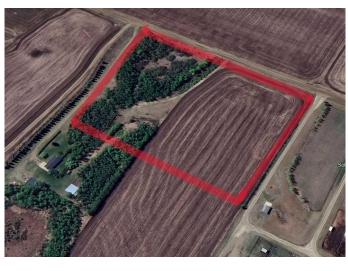

### \$2,000

0 Bedroom, 0.00 Bathroom, Land on 11.79 Acres

NONE, Rural Grande Prairie No. 1, County of, Alberta

Located close to Clairmont, this piece of land would be good for anyone looking to lease for a laydown yard. Power is in and paid for, gas is nearby, partially fenced and is high ground. Road is graveled to property. Note: Zoning is CR5. Well can be dug if needed. Price is \$2000/acre. Total monthly rent payment for 11.79 acres would be \$23580 plus GST. Owner will considered short term and long term leases.

#### **Community Information**

| Address     | Pt Sw 7-73-5-w6                       |
|-------------|---------------------------------------|
| Subdivision | NONE                                  |
| City        | Rural Grande Prairie No. 1, County of |
| County      | Grande Prairie No. 1, County of       |
| Province    | Alberta                               |
| Postal Code | ТОН ЗСО                               |