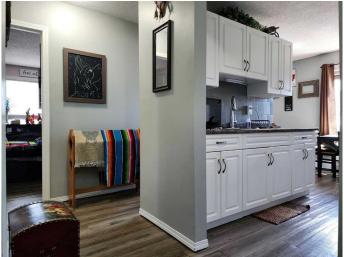

## \$159,900

2 Bedroom, 1.00 Bathroom, 793 sqft Residential on 0.25 Acres

St Edwards, Lethbridge, Alberta

Cozy second-floor condo, featuring 2 bedrooms and a 4-piece bathroom. The neutral paint and luxury vinyl plank flooring create a clean and modern aesthetic throughout the space. The foyer offers built-in storage and a convenient pantry, enhancing the unit's functionality. The galley kitchen is a highlight, with durable stone countertops and matching white appliances, close to the eating area. The main bedroom includes a ceiling fan for added comfort. Step out onto the balcony to enjoy a view of the back alley and the convenience of nearby parking. Located close to green spaces, parks, and various amenities, this condo offers both comfort and convenience, the condo fees include professional management, common area maintenance and all utilities except for electricity. Ideal for first time home buyers, investors, or simply those seeking a practical living space in North Lethbridge.