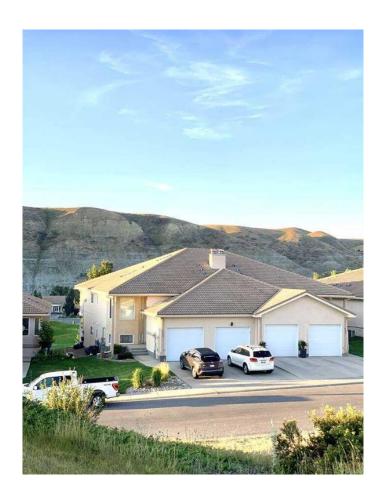

## \$329,000

2 Bedroom, 2.00 Bathroom, 1,262 sqft Residential on 0.00 Acres

Paradise Canyon, Lethbridge, Alberta

For more information, please click the "More Information" button.

Welcome to Paradise Canyon 410-B Canyon Blvd W Lethbridge Property. Incredible luxury condo living right on the 15th Fairway of the prestigious Paradise Canyon Golf Course. This two bedrooms two bathrooms home is the bottom unit B and above is Unit A, this property has been upgraded on the interior. It has a vinyl plank flooring, granite, countertops in kitchen and bathrooms. The Primary bedroom is spacious and boast of four piece ensuite with Jetted tub. The secondary bedroom very cleverly has a custom built Murphy bed. One of four units, this one is located on main level, 3 Stairs front walkout. The 32 foot southeast-facing deck gets fantastic morning and midday sun and shade in the evening. A hidden gem, boasts breathtaking views of the Old Man River Valley, with lush greenery, and rolling hills that provide a stunning backdrop for outdoor enthusiasts. Whether you enjoy hiking, biking or simply taking leisurely stroll, the nearby trails and parks invites you to explore the beauty of nature right at your doorstep. Discover the allure of this community where nature meets community. Paradise Canyon is a perfect balance of its stunning natural landscapes and compliments the vibrant lifestyle of southern Alberta which offers slower-paced ambience and will appeal to those who enjoy spending time outdoors. This part of the city is excellent for those who like

quiet surroundings, as the streets are usually specially peaceful. The 4 Flex Strata Building Units has no Connections to the Paradise Canyon Golf Course & Resort amenities and Strata Bylaws of No Short Term Rentals Allowed.