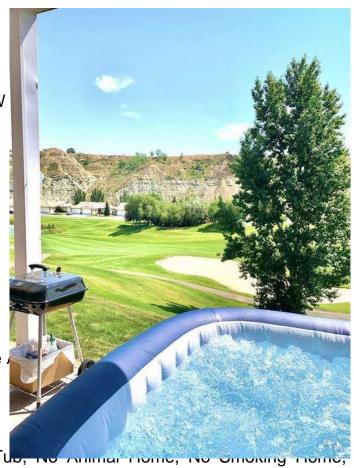

## \$329,000

2 Bedroom, 2.00 Bathroom, 1,262 sqft Residential on 0.00 Acres

Paradise Canyon, Lethbridge, Alberta

For more information, please click the "More Information" button.

Welcome to Paradise Canyon 410-B Canyon Blvd W Lethbridge Property. Incredible luxury condo living right on the 15th Fairway of the prestigious Paradise Canyon Golf Course. This two bedrooms two bathrooms home is the bottom unit B and above is Unit A, this property has been upgraded on the interior. It has a vinyl plank flooring, granite, countertops in kitchen and bathrooms. The Primary bedroom is spacious and boast of four piece ensuite with Jetted tub. The secondary bedroom very cleverly has a custom built Murphy bed. One of four units, this one is located on main level, 3 Stairs front walkout. The 32 foot southeast-facing deck gets fantastic morning and midday sun and shade in the evening. A hidden gem, boasts breathtaking views of the Old Man River Valley, with lush greenery, and rolling hills that provide a stunning backdrop for outdoor enthusiasts. Whether you enjoy hiking, biking or simply taking leisurely stroll, the nearby trails and parks invites you to explore the beauty of nature right at your doorstep. Discover the allure of this community where nature meets community. Paradise Canyon is a perfect balance of its stunning natural landscapes and compliments the vibrant lifestyle of southern Alberta which offers slower-paced ambience and will appeal to those who enjoy spending time outdoors. This part of the city is excellent for those who like

#### Interior

Interior Features Granite Counters, Jetted Tub, 140 Ammar Home, 140 Omoking Tib

Open Floorplan, Pantry, Storage, Vinyl Windows, Walk-In Closet(s)

Appliances Dishwasher, Dryer, Electric Range, Garage Control(s), Microwave Hood