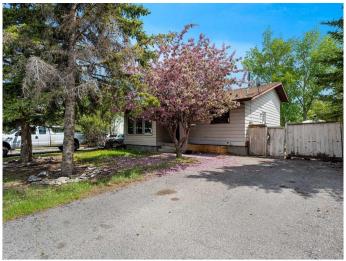

## \$499,900

3 Bedroom, 2.00 Bathroom, 1,415 sqft Residential on 0.11 Acres

Glenbow, Cochrane, Alberta

Great location. Great backyard. Great value. This charming split-level detached home in Glenbow, Cochrane is the perfect opportunity for first-time buyers, investors, or young families looking to get into the market. Tucked away on a quiet street, not on the tracks, this home offers a private, fenced yard and three developed levels of living space. Recent updates include newer shingles, a newer hot water tank and furnace, and stylish grey hardwood flooring throughout. The kitchen was renovated just four years ago with modern cabinetry and a fresh look. With fresh paint and solid bones, this home is move-in ready with room to grow. Located just minutes from downtown Cochrane, shops, schools, and trails, you'II love the lifestyle this home offers.

## **Amenities**

Parking Spaces 2

Parking Off Street, Parking Pad

#### **Exterior**

Exterior Features None, Private Yard

Lot Description Back Yard, Few Trees, Front Yard

Roof Shingle

Construction Wood Siding

Foundation Poured Concrete