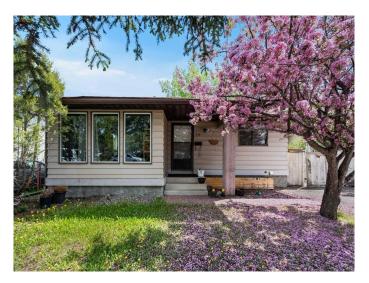

## \$499,900

3 Bedroom, 2.00 Bathroom, 1,415 sqft Residential on 0.11 Acres

Glenbow, Cochrane, Alberta

Great location. Great backyard. Great value. This charming split-level detached home in Glenbow, Cochrane is the perfect opportunity for first-time buyers, investors, or young families looking to get into the market. Tucked away on a quiet street, not on the tracks, this home offers a private, fenced yard and three developed levels of living space. Recent updates include newer shingles, a newer hot water tank and furnace, and stylish grey hardwood flooring throughout. The kitchen was renovated just four years ago with modern cabinetry and a fresh look. With fresh paint and solid bones, this home is move-in ready with room to grow. Located just minutes from downtown Cochrane, shops, schools, and trails, you'II love the lifestyle this home offers.

#### **Exterior**

Exterior Features None, Private Yard

Lot Description Back Yard, Few Trees, Front Yard

Roof Shingle

Construction Wood Siding

Foundation Poured Concrete