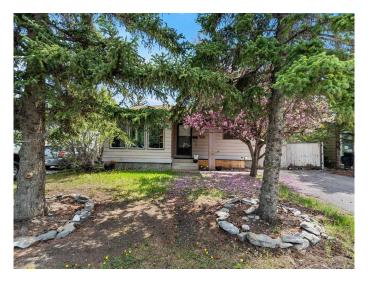

## \$499,900

3 Bedroom, 2.00 Bathroom, 1,415 sqft Residential on 0.11 Acres

Glenbow, Cochrane, Alberta

Great location. Great backyard. Great value. This charming split-level detached home in Glenbow, Cochrane is the perfect opportunity for first-time buyers, investors, or young families looking to get into the market. Tucked away on a quiet street, not on the tracks, this home offers a private, fenced yard and three developed levels of living space. Recent updates include newer shingles, a newer hot water tank and furnace, and stylish grey hardwood flooring throughout. The kitchen was renovated just four years ago with modern cabinetry and a fresh look. With fresh paint and solid bones, this home is move-in ready with room to grow. Located just minutes from downtown Cochrane, shops, schools, and trails, you'II love the lifestyle this home offers.

#### **Exterior**

Exterior Features None, Private Yard

Lot Description Back Yard, Few Trees, Front Yard

Roof Shingle

Construction Wood Siding

Foundation Poured Concrete