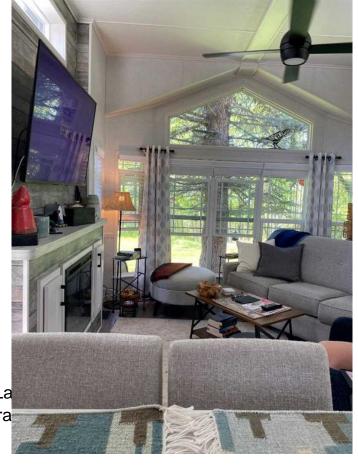

### \$338,000

0 Bedroom, 0.00 Bathroom, Land on 0.06 Acres

Carefree Resorts, Rural Red Deer County, Alberta

Welcome to your immaculate lake retreat! This 2021, 2-bdrm air conditioned park model with metal roof offers the ideal blend of modern

comfort and natural beauty.

Nestled on a peaceful green space with the lake just behind, you'll enjoy quiet mornings, relaxing

bird-song afternoons and unforgettable sunsets right from your own backyard. Everything you need is already here! This unit comes fully furnished-from cozy indoor pieces to stylish patio furniture. You'll love the new hide-a-bed (never slept in) for guests and the convenience of a central vacuum system, soft close cabinets & drawers and cupboard lighting. All stainless steel appliances are included, featuring a 5-burner gas stove,

fridge, dishwasher and laundry hook-ups. Fireplace has a built-in thermostat.

Carefree Resort is a private recreational community with heated outdoor pool, pickleball courts, clubhouse, private marina, playgrounds and much more.