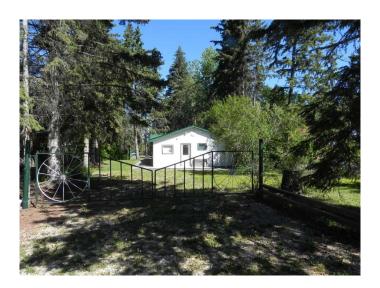

# \$429,900 - 97 Premier Avenue, Gull Lake

MLS® #A2225709

## \$429,900

5 Bedroom, 1.00 Bathroom, 1,176 sqft Residential on 0.92 Acres

NONE, Gull Lake, Alberta

Get the swimming trunks and sunscreen packed. It's your turn to start making family memories out at the lake. Bring boats and toys. There's plenty of Room. Desirable lakeside cabin on Premier Ave. This 5-bedroom cabin provides ample space for family and friends. Waste away the days at the beach and relax during the evenings around the campfire roasting hot dogs. There's no life like the lake life. Summer Village has plenty of day programs for the young ones to take part in. It's a great life. Riparian rights allow property owners access to use their land up to the water line. Property would work as a 4 season home with minimal updates (add spray foam insulation under floor and connect ducting to existing furnace for heat distribution)

### **Essential Information**

MLS® # A2225709 Price \$429,900

Bedrooms 5

Bathrooms 1.00

Full Baths 1

Square Footage 1,176
Acres 0.92
Year Built 1947

Type Residential

Sub-Type Detached

Style Cottage/Cabin

Status Active

### **Exterior**

Exterior Features Fire Pit, Private Yard

Lot Description Back Yard, Backs on to Park/Green Space, Beach, Lake, Treed,

Wooded

Roof Metal

Construction Wood Frame

Foundation None