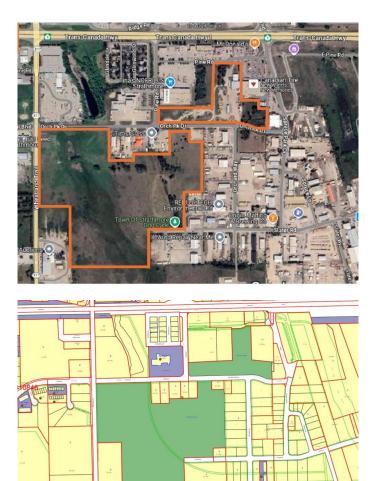

#### \$2

0 Bedroom, 0.00 Bathroom, Land on 61.65 Acres

Orchard Business Park, Strathmore, Alberta

~ Rare Industrial/Commercial Land Opportunity – 65 Acres +/- (or Portion Thereof) ~ An exceptional opportunity to lease prime industrial/commercial zoned land, ideally suited for storage and related uses (no hazardous uses permitted). Offering up to 61.65 acres, with the flexibility to lease smaller portions, this site is a rare find in today's market. Strategically located just 2 blocks from the TransCanada Highway, the property ensures excellent access and logistical efficiency. With a competitive rental rate of approximately \$2.00 per square foot annually, this site offers significant value for businesses seeking secure outdoor space. The landlord is open to negotiating site preparation and fencing to meet your operational and security requirements. Don't miss out on this versatile and ideally located property – perfect for contractors, equipment storage, or commercial yard use. Contact us today to discuss your needs and arrange a viewing.

### **Community Information**

| Address     | 900 Pine Road         |
|-------------|-----------------------|
| Subdivision | Orchard Business Park |
| City        | Strathmore            |
| County      | Wheatland County      |
| Province    | Alberta               |
| Postal Code | Т0Ј3Н0                |