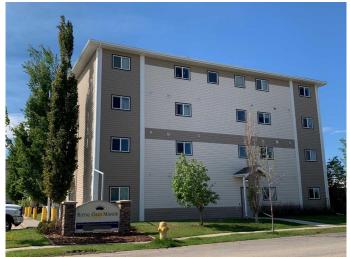

#### \$170,000

2 Bedroom, 1.00 Bathroom, 780 sqft Residential on 0.00 Acres

Royal Oaks., Grande Prairie, Alberta

This 2 bedroom, 1 bathroom condo is on the 3rd floor with the balcony on the building's west side, overlooking a peaceful, farm field. It is located in the excellent 'Royal Oaks' subdivision, close to tons of shopping, restaurants, walking trails, new Regional Hospital, Northwest Polytechnic, bus routes and more! Quick access out to the north and west ends as well make this a great location in the City of Grande Prairie. You don't have to worry about yardwork or snow shovelling here! Lots of extras included in condo fees, including heat & water, professional management, and common area maintenance of the clean & well-kept complex. The unit has neutral colours and an open kitchen & living room layout with actual space by the kitchen for your dining room table. Own laundry room so you get to skip the hassle of lugging clothes to other spots or fretting over coins or cards to load. Excellent revenue property potential or for those downsizing or for those who work or go to school in the nearby vicinity. Home shows clean and fantastic! Call a REALTOR® for more information or to schedule a viewing.