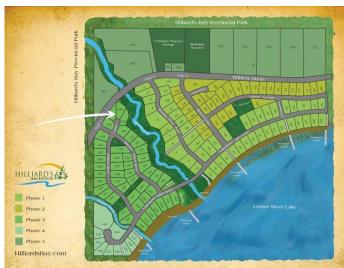

## \$124,900

0 Bedroom, 0.00 Bathroom, Land on 0.35 Acres

NONE, Grouard, Alberta

This exceptional 0.35-acre lakefront lot on the North Shore of Lesser Slave Lake presents a rare opportunity to own a fully improved property in the desirable gated community of Hilliards Bay Estates. The irregularly shaped parcel has been thoughtfully cleared and upgraded with power and gravel, making it ready for immediate development. Nestled in a private cul-de-sac, the lot offers exceptional seclusion while backing onto the picturesque Monaris Creek, where year-round flowing waters wind through a lush landscape of ferns and mature boreal forest. As part of Hilliards Bay Estates, owners enjoy access to premium community amenities including a sports field, children's playground, and a meticulously maintained sandy beach complete with water toys and recreational equipment. The location provides endless seasonal activities - from summer boating, fishing and water sports to winter ice fishing and snowmobiling across the frozen lake. This turnkey property combines the peace and privacy of a wilderness retreat with the convenience of resort-style amenities, all within a secure gated community. The lot's unique combination of natural beauty, recreational potential, and development readiness makes it an outstanding choice for those seeking the ultimate lakeside lifestyle on Lesser Slave Lake's scenic north shore.

## **Community Information**

Address Lot 100 Willow Drive

Subdivision NONE

City Grouard

County Big Lakes County

Province Alberta
Postal Code T0G 1C0