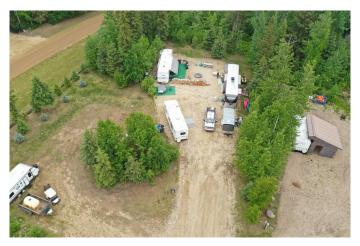

## \$124,900

0 Bedroom, 0.00 Bathroom, Land on 0.35 Acres

NONE, Grouard, Alberta

This exceptional 0.35-acre lakefront lot on the North Shore of Lesser Slave Lake presents a rare opportunity to own a fully improved property in the desirable gated community of Hilliards Bay Estates. The irregularly shaped parcel has been thoughtfully cleared and upgraded with power and gravel, making it ready for immediate development. Nestled in a private cul-de-sac, the lot offers exceptional seclusion while backing onto the picturesque Monaris Creek, where year-round flowing waters wind through a lush landscape of ferns and mature boreal forest. As part of Hilliards Bay Estates, owners enjoy access to premium community amenities including a sports field, children's playground, and a meticulously maintained sandy beach complete with water toys and recreational equipment. The location provides endless seasonal activities - from summer boating, fishing and water sports to winter ice fishing and snowmobiling across the frozen lake. This turnkey property combines the peace and privacy of a wilderness retreat with the convenience of resort-style amenities, all within a secure gated community. The lot's unique combination of natural beauty, recreational potential, and development readiness makes it an outstanding choice for those seeking the ultimate lakeside lifestyle on Lesser Slave Lake's scenic north shore.