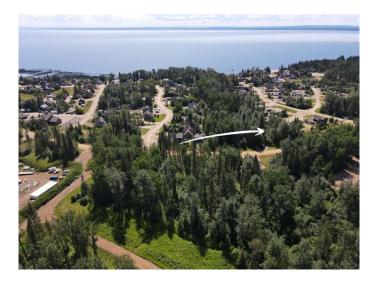

## \$124,900

0 Bedroom, 0.00 Bathroom, Land on 0.35 Acres

NONE, Grouard, Alberta

This exceptional 0.35-acre lakefront lot on the North Shore of Lesser Slave Lake presents a rare opportunity to own a fully improved property in the desirable gated community of Hilliards Bay Estates. The irregularly shaped parcel has been thoughtfully cleared and upgraded with power and gravel, making it ready for immediate development. Nestled in a private cul-de-sac, the lot offers exceptional seclusion while backing onto the picturesque Monaris Creek, where year-round flowing waters wind through a lush landscape of ferns and mature boreal forest. As part of Hilliards Bay Estates, owners enjoy access to premium community amenities including a sports field, children's playground, and a meticulously maintained sandy beach complete with water toys and recreational equipment. The location provides endless seasonal activities - from summer boating, fishing and water sports to winter ice fishing and snowmobiling across the frozen lake. This turnkey property combines the peace and privacy of a wilderness retreat with the convenience of resort-style amenities, all within a secure gated community. The lot's unique combination of natural beauty, recreational potential, and development readiness makes it an outstanding choice for those seeking the ultimate lakeside lifestyle on Lesser Slave Lake's scenic north shore.