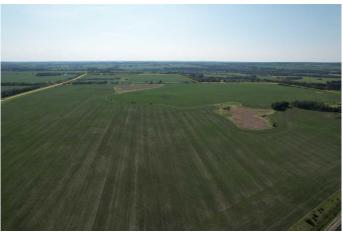

# \$6,222,228 - On Township Road 381, Rural Red Deer County

MLS® #A2225986

\$6,222,228

0 Bedroom, 0.00 Bathroom, Land on 400.75 Acres

NONE, Rural Red Deer County, Alberta

Prime investment opportunity awaits. Nestled in the heart of Red Deer County, This expansive 400.75 +/- acre property, perfectly situated adjacent to the QE2 Highway and neighboring city limits, represents limitless potential. Comprising five strategically placed titled parcels just north of the Red Deer County office and the Crossroads Church, this land is poised for remarkable transformation. Whether you are an ambitious farmer looking to grow your agricultural pursuits or a visionary developer eager to embark on a pioneering project, this property offers an ideal backdrop. Currently zoned for agricultural use, the land is part of the "C&E Trail Area Structure Plan," promising substantial appreciation due to its proximity to urban development.

The property boasts flat topography and ensuring a streamlined process for future projects. Additionally, it features fertile #2 soil, making it an excellent addition to any agricultural portfolio. With convenient access to essential amenities, the Westpark subdivision, Red Deer Polytechnic, and the QE2 Highway, this property is not just a piece of land but a gateway to a multitude of possibilities. Plus, it is currently leased for the cropping year of 2025, providing immediate income potential.

## **Exterior**

Lot Description Cleared, Farm, Near Shopping Center