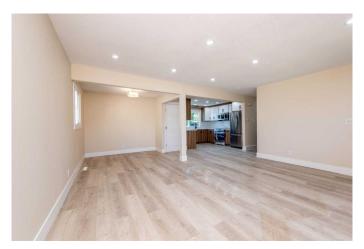

# \$599,000

5 Bedroom, 2.00 Bathroom, 1,067 sqft Residential on 0.14 Acres

Penbrooke Meadows, Calgary, Alberta

This 1,066 sq ft home offers three bedrooms and a full bathroom on the main level, along with a kitchen featuring new cabinets, brand new quartz countertops, vinyl flooring and brand new windows upstairs, a living room, and a dining room. The basement includes an LEGAL SUITE with a kitchen, living area, two bedrooms, and another full bathroom. Laundry is in the utility room. Situated on a 51' x 120' lot, the property is close to shops, amenities on International Avenue, and public transit.

#### Interior

Interior Features Vinyl Windows

Appliances Dishwasher, Range, Refrigerator

Heating Forced Air

Cooling None
Has Basement Yes

Basement Exterior Entry, Finished, Full, Suite