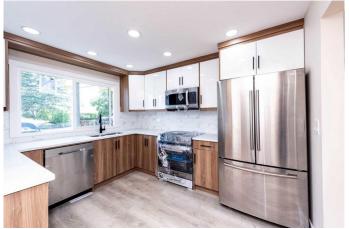

# \$599,000

5 Bedroom, 2.00 Bathroom, 1,067 sqft Residential on 0.14 Acres

Penbrooke Meadows, Calgary, Alberta

This 1,066 sq ft home offers three bedrooms and a full bathroom on the main level, along with a kitchen featuring new cabinets, brand new quartz countertops, vinyl flooring and brand new windows upstairs, a living room, and a dining room. The basement includes an LEGAL SUITE with a kitchen, living area, two bedrooms, and another full bathroom. Laundry is in the utility room. Situated on a 51' x 120' lot, the property is close to shops, amenities on International Avenue, and public transit.

#### Interior

Interior Features Vinyl Windows

Appliances Dishwasher, Range, Refrigerator

Heating Forced Air

Cooling None
Has Basement Yes

Basement Exterior Entry, Finished, Full, Suite