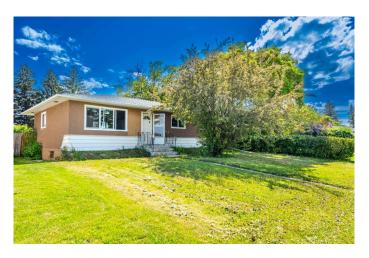

# \$599,000 - 5407 14 Avenue Se, Calgary

MLS® #A2226014

# \$599,000

5 Bedroom, 2.00 Bathroom, 1,067 sqft Residential on 0.14 Acres

Penbrooke Meadows, Calgary, Alberta

This 1,066 sq ft home offers three bedrooms and a full bathroom on the main level, along with a kitchen featuring new cabinets, brand new quartz countertops, vinyl flooring and brand new windows upstairs, a living room, and a dining room. The basement includes an LEGAL SUITE with a kitchen, living area, two bedrooms, and another full bathroom. Laundry is in the utility room. Situated on a 51' x 120' lot, the property is close to shops, amenities on International Avenue, and public transit.

Built in 1960