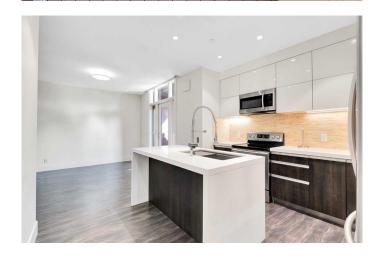

Step inside and feel the comfort of in-floor heating paired with 9-foot ceilings, and enjoy premium finishes throughout, including laminate wood and tile flooring, quartz countertops, and a stylish tiled backsplash.

The kitchen is a standoutâ€"perfect for any home chefâ€"with a large quartz island, soft-close bi-fold upper cabinets, a pull-out spice rack, and a clever corner lazy Susan for maximum storage. Stainless steel appliances and ample modern cabinetry complete the space.