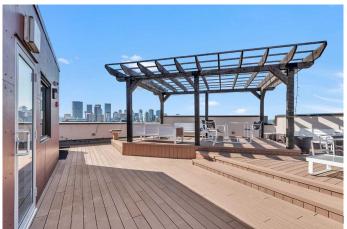

Relax or entertain on your east-facing patio

with BBQ gas hookup, or head to the common rooftop patio and soak in stunning views of downtown Calgary.

Extras include in-suite laundry, rough-in for A/C, upgraded window coverings, and a prime location just steps from transit, restaurants, shops, and top schools.