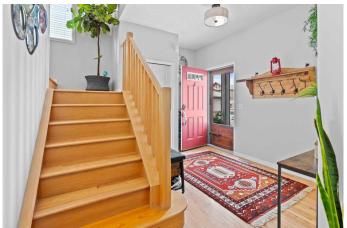

This 3 Bedroom beautifully designed home offers over 2,500 sq. ft. of developed living space 2 Full Baths and 2 half baths an ideal layout, and stunning mountain views. The main floor features a dedicated home office or a 2nd formal dining area and an open-concept kitchen that seamlessly flows into the spacious living and dining areasâ€"great for both everyday living and entertaining.

#### Interior

Interior Features Kitchen Island, Laminate Counters, Open Floorplan

Appliances Dishwasher, Dryer, Garage Control(s), Microwave, Refrigerator, Washer,

Window Coverings

Heating Forced Air, Natural Gas