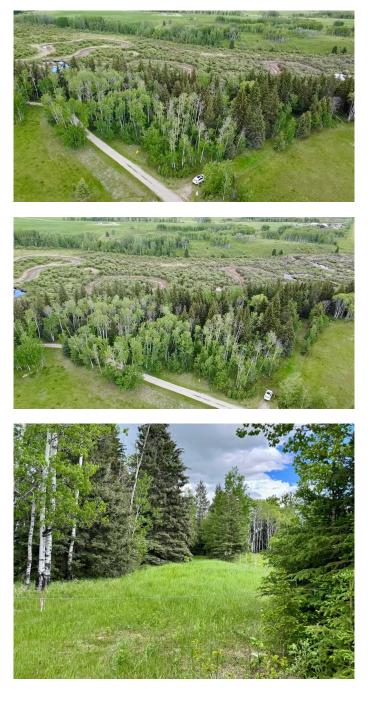

#### \$175,000

0 Bedroom, 0.00 Bathroom, Land on 3.09 Acres

NONE, Rural Clearwater County, Alberta

Treed and Private acreage located just off Hwy 598 in the Leslieville area on a no exit road. This triangular shaped property has a fence line on the south border, the municipal road on the west and the Last Hill Creek along the northeast boundary. There are a few cleared spots along the top portion that have been enjoyed seasonally, and a very steep slope down to the creek. Please note there are no services on the property.