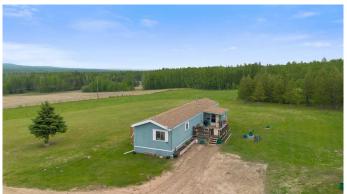

#### \$449,900

3 Bedroom, 2.00 Bathroom, 1,204 sqft Residential on 22.52 Acres

NONE, Rural Grande Prairie No. 1, County of, Alberta

Welcome to your private country escapeâ€"this 3-bedroom, 2-bathroom mobile home is nestled on 22.52 acres of peaceful Alberta countryside, located just 35 minutes north of Grande Prairie and close to the town of Sexsmith. Tucked away from the main road, this property offers complete seclusion and serenity, making it an ideal setting for anyone seeking quiet rural living with modern comfort and convenience.

The land itself is a standout featureâ€"fully fenced and cross-fenced, it's ready for livestock or hobby farming. The front portion of the property offers farmable acres, perfect for hay, grazing, or future development. A gorgeous mix of mature pine, spruce, and deciduous trees surrounds the home, creating a picturesque natural setting and offering seasonal color and wildlife. From the yard, enjoy sweeping views of the rolling hills to the north, adding to the charm and peacefulness of this beautiful acreage.