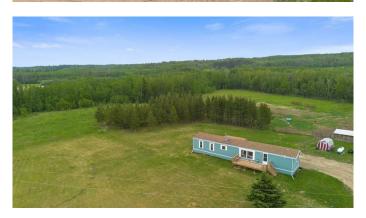

#### \$449,900

3 Bedroom, 2.00 Bathroom, 1,204 sqft Residential on 22.52 Acres

NONE, Rural Grande Prairie No. 1, County of, Alberta

Welcome to your private country escapeâ€"this 3-bedroom, 2-bathroom mobile home is nestled on 22.52 acres of peaceful Alberta countryside, located just 35 minutes north of Grande Prairie and close to the town of Sexsmith. Tucked away from the main road, this property offers complete seclusion and serenity, making it an ideal setting for anyone seeking quiet rural living with modern comfort and convenience.

The land itself is a standout featureâ€"fully fenced and cross-fenced, it's ready for livestock or hobby farming. The front portion of the property offers farmable acres, perfect for hay, grazing, or future development. A gorgeous mix of mature pine, spruce, and deciduous trees surrounds the home, creating a picturesque natural setting and offering seasonal color and wildlife. From the yard, enjoy sweeping views of the rolling hills to the north, adding to the charm and peacefulness of this beautiful acreage.