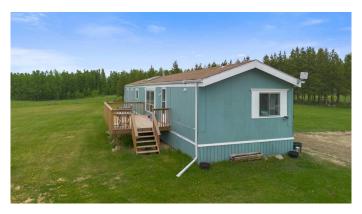

#### \$449,900

3 Bedroom, 2.00 Bathroom, 1,204 sqft Residential on 22.52 Acres

NONE, Rural Grande Prairie No. 1, County of, Alberta

Welcome to your private country escapeâ€"this 3-bedroom, 2-bathroom mobile home is nestled on 22.52 acres of peaceful Alberta countryside, located just 35 minutes north of Grande Prairie and close to the town of Sexsmith. Tucked away from the main road, this property offers complete seclusion and serenity, making it an ideal setting for anyone seeking quiet rural living with modern comfort and convenience.

The land itself is a standout featureâ€"fully fenced and cross-fenced, it's ready for livestock or hobby farming. The front portion of the property offers farmable acres, perfect for hay, grazing, or future development. A gorgeous mix of mature pine, spruce, and deciduous trees surrounds the home, creating a picturesque natural setting and offering seasonal color and wildlife. From the yard, enjoy sweeping views of the rolling hills to the north, adding to the charm and peacefulness of this beautiful acreage.

The home is well cared for, offering a practical layout with 3 comfortable bedrooms and 2 full bathrooms. Recent updates bring added value, including a new well pump installed in 2024, a furnace replaced approximately 3 years ago, and a hot water tank estimated to be 5–7 years old. The roof was redone in