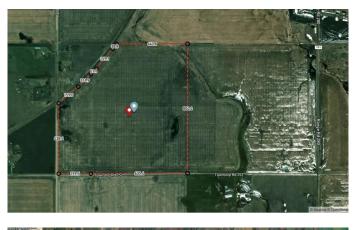

#### \$2,982,000

0 Bedroom, 0.00 Bathroom, Land on 142.63 Acres

NONE, Rural Rocky View County, Alberta

Incredible opportunity to own 143 Acres farm land located in Rocky View County with close location to the Conrich ASP as well as Delacour ASP. This property is located on the corner of Range Road 281 and Township Road 252 which allows great access. Currently Ag land with crop planted for this year. CN Rail line currently runs adjacent to the property which allows for a potential rail use as well. Rocky View should allow a first parcel scenario upon approval of course.

#### **Community Information**

| Address     | Range Road 281 & Township Road 252 |
|-------------|------------------------------------|
| Subdivision | NONE                               |
| City        | Rural Rocky View County            |
| County      | Rocky View County                  |
| Province    | Alberta                            |
| Postal Code | T1T 1T1                            |