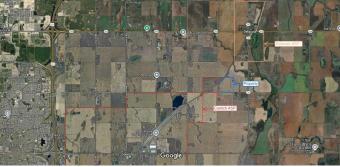

#### \$2,982,000

0 Bedroom, 0.00 Bathroom, Land on 142.63 Acres

NONE, Rural Rocky View County, Alberta

Incredible opportunity to own 143 Acres farm land located in Rocky View County with close location to the Conrich ASP as well as Delacour ASP. This property is located on the corner of Range Road 281 and Township Road 252 which allows great access. Currently Ag land with crop planted for this year. CN Rail line currently runs adjacent to the property which allows for a potential rail use as well. Rocky View should allow a first parcel scenario upon approval of course.

#### **Community Information**

| Address     | Range Road 281 & Township Road 252 |
|-------------|------------------------------------|
| Subdivision | NONE                               |
| City        | Rural Rocky View County            |
| County      | Rocky View County                  |
| Province    | Alberta                            |
| Postal Code | T1T 1T1                            |