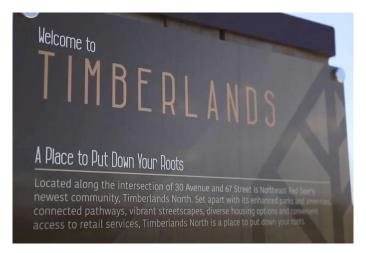

### \$173,250

0 Bedroom, 0.00 Bathroom, Land on 0.14 Acres

Timberlands North, Red Deer, Alberta

Picture yourself rushing to get the kids out the door and to the school on a busy weekday morning, your coffee cup is still half full and you're trying to find your daughter's left shoe. We get it, mornings are chaotic! Make it easier by moving to Timberlands North. Everything you need for your kids is close by; skip the drop-off lane and walk your kids to class, or spend Sunday afternoons at the public library, just a few blocks from home. There are plenty of parks and playgrounds to choose from, with a special ice cream treat at Dairy Queen before heading home. Timberlands North is a family-friendly neighbourhood where safety is top of mind, with lighted walkways and paths so you can enjoy the great outdoors until the sun sets. You can choose the lot you want, with the builder you like, and create a beautiful and functional home that works for your family for years to come. It's easy to picture yourself in Timberlands North! Seller Incentive: Save \$15K per lot when you buy 3+ or \$10K per lot when you buy 2â€"limited time only!

# **Community Information**

Address 10 Tozer Lane

Subdivision Timberlands North

City Red Deer

County Red Deer

Province Alberta

Postal Code T4P 0Y7