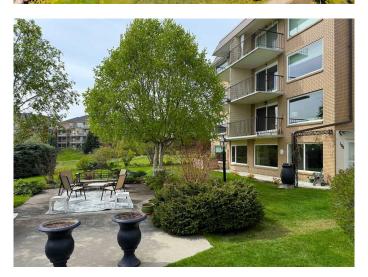

The shared laundry room is just 2-steps outside the unit's inner building entrance, and beyond that, TWO more locked private storage rooms are found for extended safekeeping of items. The building next door also offers a workshop if some small building or painting tasks are needed. Take a step back outside the unit, and imagine sitting on the covered patio on a warm sunny day while watching birds on the feeder and taking in the tranquility of the garden setting...

Both this & building #524 next door form the Condo Corp & many owners are long-time residents that watch out for each other & offer sense of community, frequently visiting in the courtyard. Located next to the Shaganappi Point GOLF COURSE & blocks away from Westbrook C-Train Station, Westbrook Mall & the many stores & restaurants of 17th Ave, this home must be viewed in person to be fully appreciated! Don't forget to walk around the garden and look outside the gate to see the views of downtown!