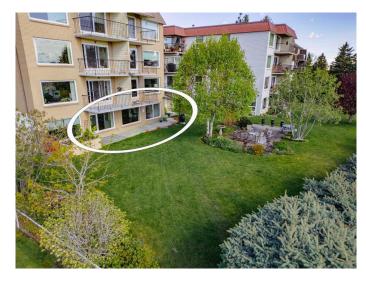

### \$400,000

2 Bedroom, 1.00 Bathroom, 1,122 sqft Residential on 0.00 Acres

Spruce Cliff, Calgary, Alberta

\*\*\* UPDATED OPEN HOUSE SUNDAY JUNE

1 @ 12:00Pm - 2:00pm \*\*\* Here's your
opportunity to own a true gem within the City,
occupying the WALK-OUT GROUND FLOOR
of the building, giving full view serene views of
the huge backyard green space & garden!.
Listed for the first time in 30 years, a property
that offers the benefits of condo living but with
some of the best elements of detached home
life, all within the inner-city location of beautiful
Spruce Cliff. And just beyond? Stunning
panoramic views of Downtown Calgary & the
River valley while also overlooking a natural
green space & start of the Douglas Fir hiking
trail.

This large 1122 sq/ft unit offers a PRIVATE ENTRANCE on the NE corner of the building, so there's no need to ever use the main building entrance.

Upon entering, you're sure to be impressed the by the BRIGHT natural light completely filling the unit thanks to 3 massive windows looking out into the garden. The large living room then gives way to a spacious dining area and renovated kitchen with quartz counters, undermount sink, under-cabinet lighting as well as a breakfast bar that faces outwards towards the peaceful setting outside.

The shared laundry room is just 2-steps outside the unit's inner building entrance, and beyond that, TWO more locked private storage rooms are found for extended safekeeping of items. The building next door also offers a workshop if some small building or painting tasks are needed. Take a step back outside the unit, and imagine sitting on the covered patio on a warm sunny day while watching birds on the feeder and taking in the tranquility of the garden setting...