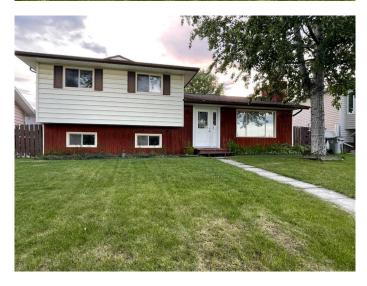

# \$315,000 - 5755 Westhaven Drive, Edson

MLS® #A2226534

#### \$315,000

3 Bedroom, 2.00 Bathroom, 1,059 sqft Residential on 0.13 Acres

Edson, Edson, Alberta

Move-In Ready 3-Bedroom Gem with Recent Renovations!

Welcome to this beautifully updated, open-concept 3-bedroom home, perfect for families and entertainers alike! Enjoy the warmth and charm of the wood-burning fireplace and the abundance of natural light from the large windows. The spacious living area flows seamlessly into a modern kitchen and large dining space, ideal for hosting gatherings.

Recent renovations include stunning new bathroom, paint, a new hot water tank (1.5 years old), A/C connections added with a newer furnace, and a large, fully fenced backyardâ€"perfect for kids, pets, and summer fun. Outdoor living is a breeze with a convenient gas hook-up on the patio for barbecues, plus the cutest custom-built kidsâ€<sup>™</sup> playhouse that adds charm and play space.

Additional features include back alley access with parking room for 2, central vacuum system, updated finishes, and a prime location within walking distance to excellent elementary schools.

Don't miss this fantastic opportunity!