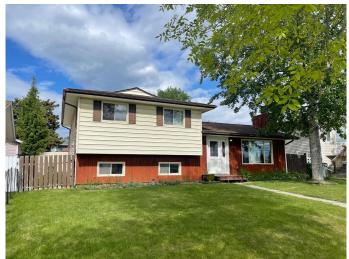

# \$315,000 - 5755 Westhaven Drive, Edson

MLS® #A2226534

#### \$315,000

3 Bedroom, 2.00 Bathroom, 1,059 sqft Residential on 0.13 Acres

Edson, Edson, Alberta

Move-In Ready 3-Bedroom Gem with Recent Renovations!

Welcome to this beautifully updated, open-concept 3-bedroom home, perfect for families and entertainers alike! Enjoy the warmth and charm of the wood-burning fireplace and the abundance of natural light from the large windows. The spacious living area flows seamlessly into a modern kitchen and large dining space, ideal for hosting gatherings.

Recent renovations include stunning new bathroom, paint, a new hot water tank (1.5 years old), A/C connections added with a newer furnace, and a large, fully fenced backyardâ€"perfect for kids, pets, and summer fun. Outdoor living is a breeze with a convenient gas hook-up on the patio for barbecues, plus the cutest custom-built kidsâ€<sup>™</sup> playhouse that adds charm and play space.

Additional features include back alley access with parking room for 2, central vacuum system, updated finishes, and a prime location within walking distance to excellent elementary schools.

Don't miss this fantastic opportunity!