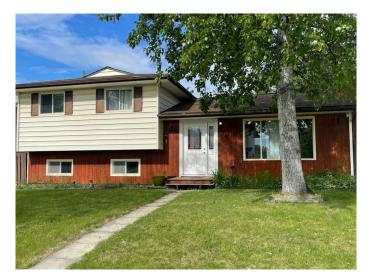

# \$315,000 - 5755 Westhaven Drive, Edson

MLS® #A2226534

#### \$315,000

3 Bedroom, 2.00 Bathroom, 1,059 sqft Residential on 0.13 Acres

Edson, Edson, Alberta

Move-In Ready 3-Bedroom Gem with Recent Renovations!

Welcome to this beautifully updated, open-concept 3-bedroom home, perfect for families and entertainers alike! Enjoy the warmth and charm of the wood-burning fireplace and the abundance of natural light from the large windows. The spacious living area flows seamlessly into a modern kitchen and large dining space, ideal for hosting gatherings.

Recent renovations include stunning new bathroom, paint, a new hot water tank (1.5 years old), A/C connections added with a newer furnace, and a large, fully fenced backyardâ€"perfect for kids, pets, and summer fun. Outdoor living is a breeze with a convenient gas hook-up on the patio for barbecues, plus the cutest custom-built kidsâ€<sup>™</sup> playhouse that adds charm and play space.

Additional features include back alley access with parking room for 2, central vacuum system, updated finishes, and a prime location within walking distance to excellent elementary schools.

Don't miss this fantastic opportunity!