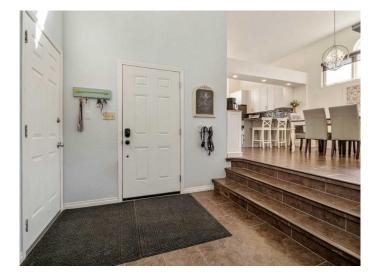

## \$529,000

5 Bedroom, 3.00 Bathroom, 1,392 sqft Residential on 0.13 Acres

Ridgewood, Lethbridge, Alberta

Looking for a truly unique exceptional family home? Looking for an amazing location in one of the most sought after neighborhoods in Lethbridge? This stunning home offers 5 bedrooms plus and office, or 4 bedrooms plus an office and a gym. This home is the ideal choice for a large family with its unique layout, featuring a Jack and Jill bathroom on the third level catering to the kids, three bedrooms. You will love to entertain in this home with its well laid out kitchen and its striking granite counter tops, stainless steel appliances, spacious and bright dining area and large living room with its wood burning fireplace! Just off of the large Primary bedroom you will find a gorgeous ensuite with a jetted tub, dual sinks, and a separate shower. And also just off the Primary bedroom is a large office or what could be used as a Nursery. This home features so many perks from its wonderful location to the unique layout, beautiful kitchen and dining area, gorgeous living room with a stone woodburning fireplace to a newer 50 year slate tile roof installed in 2018, newer Hot Water tank installed a few years ago and Central Air. As well as a convenient deck off of the dining and kitchen area perfect for BBQing, featuring a gas line to the BBQ. You will spend countless hours out enjoying your huge deck off the rear of the property overlooking the generous lush backyard. The parents will love the quiet crescent location for the kids and the kids will love the large backyard with its playhouse/shed and the