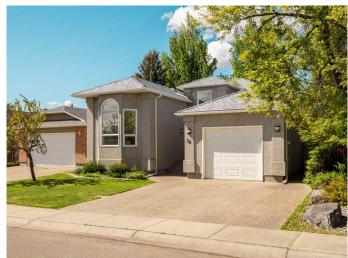

## \$529,000

5 Bedroom, 3.00 Bathroom, 1,392 sqft Residential on 0.13 Acres

Ridgewood, Lethbridge, Alberta

Looking for a truly unique exceptional family home? Looking for an amazing location in one of the most sought after neighborhoods in Lethbridge? This stunning home offers 5 bedrooms plus and office, or 4 bedrooms plus an office and a gym. This home is the ideal choice for a large family with its unique layout, featuring a Jack and Jill bathroom on the third level catering to the kids, three bedrooms. You will love to entertain in this home with its well laid out kitchen and its striking granite counter tops, stainless steel appliances, spacious and bright dining area and large living room with its wood burning fireplace! Just off of the large Primary bedroom you will find a gorgeous ensuite with a jetted tub, dual sinks, and a separate shower. And also just off the Primary bedroom is a large office or what could be used as a Nursery. This home features so many perks from its wonderful location to the unique layout, beautiful kitchen and dining area, gorgeous living room with a stone woodburning fireplace to a newer 50 year slate tile roof installed in 2018, newer Hot Water tank installed a few years ago and Central Air. As well as a convenient deck off of the dining and kitchen area perfect for BBQing, featuring a gas line to the BBQ. You will spend countless hours out enjoying your huge deck off the rear of the property overlooking the generous lush backyard. The parents will love the quiet crescent location for the kids and the kids will love the large backyard with its playhouse/shed and the