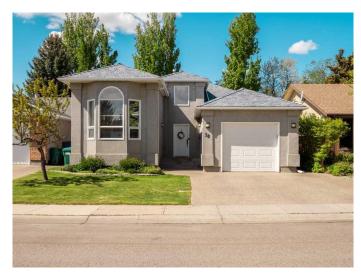

# \$529,000 - 38 Edgewood Place W, Lethbridge

MLS® #A2226623

## \$529,000

5 Bedroom, 3.00 Bathroom, 1,392 sqft Residential on 0.13 Acres

Ridgewood, Lethbridge, Alberta

Looking for a truly unique exceptional family home? Looking for an amazing location in one of the most sought after neighborhoods in Lethbridge? This stunning home offers 5 bedrooms plus and office, or 4 bedrooms plus an office and a gym. This home is the ideal choice for a large family with its unique layout, featuring a Jack and Jill bathroom on the third level catering to the kids, three bedrooms. You will love to entertain in this home with its well laid out kitchen and its striking granite counter tops, stainless steel appliances, spacious and bright dining area and large living room with its wood burning fireplace! Just off of the large Primary bedroom you will find a gorgeous ensuite with a jetted tub, dual sinks, and a separate shower. And also just off the Primary bedroom is a large office or what could be used as a Nursery. This home features so many perks from its wonderful location to the unique layout, beautiful kitchen and dining area, gorgeous living room with a stone woodburning fireplace to a newer 50 year slate tile roof installed in 2018, newer Hot Water tank installed a few years ago and Central Air. As well as a convenient deck off of the dining and kitchen area perfect for BBQing, featuring a gas line to the BBQ. You will spend countless hours out enjoying your huge deck off the rear of the property overlooking the generous lush backyard. The parents will love the quiet crescent location for the kids and the kids will love the large backyard with its playhouse/shed and the