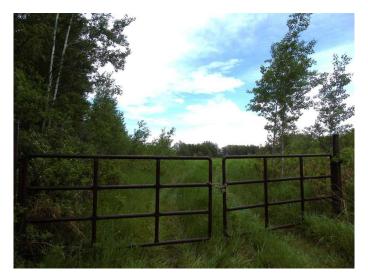

### \$249,000

0 Bedroom, 0.00 Bathroom, Land on 90.90 Acres

NONE, Rural Big Lakes County, Alberta

Are you looking for your own little piece of heaven at an amazing price!! 90 acres, 1/3rd cleared adjacent to the Swan River only 3 km from Kinuso, AB; and only 10km from the beautiful Lesser Slave Lake. Beautiful cleared meadow you could use for recreation or farming purposes. The bonus feature of this magnificent piece of property is that it still has power and gas connected to the old homestead house. A modular or new house could easily be constructed near the old homestead house. There is also the County water line runs by the south side of the property; which can conveniently be connected to without drilling a well or hauling water. An opportunity like this only comes around so often!! You will fall in love with this property once you view it!!

# **Exterior**

Lot Description Irregular Lot, Many Trees, No Neighbours Behind, Pasture, Private,

Secluded, Farm, Meadow, Native Plants