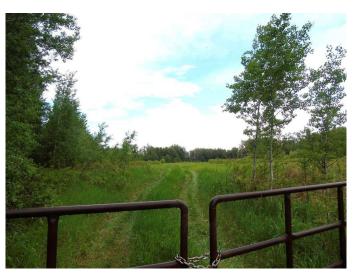

### \$249,000

0 Bedroom, 0.00 Bathroom, Land on 90.90 Acres

NONE, Rural Big Lakes County, Alberta

Are you looking for your own little piece of heaven at an amazing price!! 90 acres, 1/3rd cleared adjacent to the Swan River only 3 km from Kinuso, AB; and only 10km from the beautiful Lesser Slave Lake. Beautiful cleared meadow you could use for recreation or farming purposes. The bonus feature of this magnificent piece of property is that it still has power and gas connected to the old homestead house. A modular or new house could easily be constructed near the old homestead house. There is also the County water line runs by the south side of the property; which can conveniently be connected to without drilling a well or hauling water. An opportunity like this only comes around so often!! You will fall in love with this property once you view it!!

# **Exterior**

Lot Description Irregular Lot, Many Trees, No Neighbours Behind, Pasture, Private,

Secluded, Farm, Meadow, Native Plants