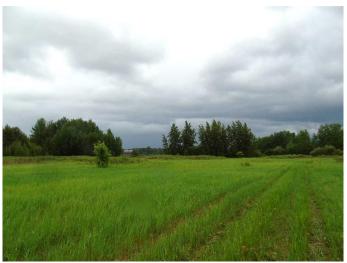

### \$249,000

0 Bedroom, 0.00 Bathroom, Land on 90.90 Acres

NONE, Rural Big Lakes County, Alberta

Are you looking for your own little piece of heaven at an amazing price!! 90 acres, 1/3rd cleared adjacent to the Swan River only 3 km from Kinuso, AB; and only 10km from the beautiful Lesser Slave Lake. Beautiful cleared meadow you could use for recreation or farming purposes. The bonus feature of this magnificent piece of property is that it still has power and gas connected to the old homestead house. A modular or new house could easily be constructed near the old homestead house. There is also the County water line runs by the south side of the property; which can conveniently be connected to without drilling a well or hauling water. An opportunity like this only comes around so often!! You will fall in love with this property once you view it!!

# **Exterior**

Lot Description Irregular Lot, Many Trees, No Neighbours Behind, Pasture, Private,

Secluded, Farm, Meadow, Native Plants