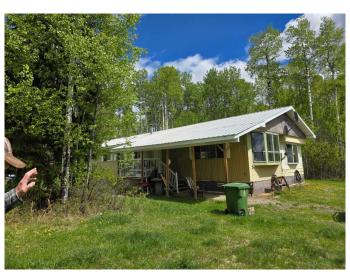

# \$399,000

4 Bedroom, 2.00 Bathroom, 1,890 sqft Residential on 17.10 Acres

NONE, Rural Yellowhead County, Alberta

17.1 Acres â€" Just Minutes from Town!

Looking for space and privacy but still want to be close to town, This 4 bed, 2 full bath modular home sits on 17.1 beautiful acres and is move-in ready with a new roof!

#### **Exterior**

Exterior Features None

Lot Description Front Yard, Lawn, Low Maintenance Landscape, Many Trees

Roof Metal
Construction Mixed

Foundation Block, Piling(s)