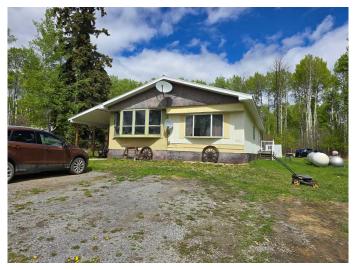

# \$399,000

4 Bedroom, 2.00 Bathroom, 1,890 sqft Residential on 17.10 Acres

NONE, Rural Yellowhead County, Alberta

17.1 Acres â€" Just Minutes from Town!

Looking for space and privacy but still want to be close to town, This 4 bed, 2 full bath modular home sits on 17.1 beautiful acres and is move-in ready with a new roof!

- 30' x 60' shop â€" perfect for projects, storage, or business
- Spacious layout great for families or hosting
- Peaceful setting enjoy country living with town just minutes away

Built in 1975

## **Essential Information**

MLS® # A2226777
Price \$399,000

Bedrooms 4
Bathrooms 2.00

Full Baths 2

Square Footage 1,890 Acres 17.10

Year Built 1975

Type Residential Sub-Type Detached

Style Acreage with Residence, Double Wide Mobile Home