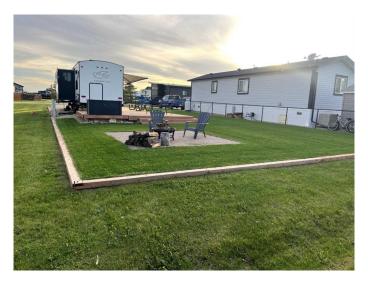

# \$124,900

0 Bedroom, 0.00 Bathroom, Land on 0.10 Acres

Sandy Point, Rural Lacombe County, Alberta

Welcome to Sandy Pointâ€"a fantastic destination to claim your very own lake lot this summer! This spacious lot boasts a large wrap-around deck, perfect for parking your RV and enjoying the outdoors. The neighborhood is warm and welcoming, creating a strong sense of community.

#### **Exterior**

Exterior Features Fire Pit

Lot Description Rectangular Lot