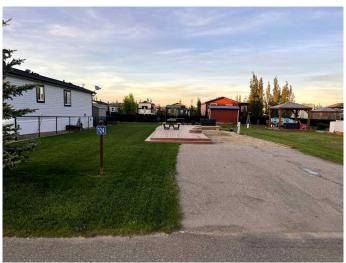

# \$124,900

0 Bedroom, 0.00 Bathroom, Land on 0.10 Acres

Sandy Point, Rural Lacombe County, Alberta

Welcome to Sandy Pointâ€"a fantastic destination to claim your very own lake lot this summer! This spacious lot boasts a large wrap-around deck, perfect for parking your RV and enjoying the outdoors. The neighborhood is warm and welcoming, creating a strong sense of community.

#### **Exterior**

Exterior Features Fire Pit

Lot Description Rectangular Lot