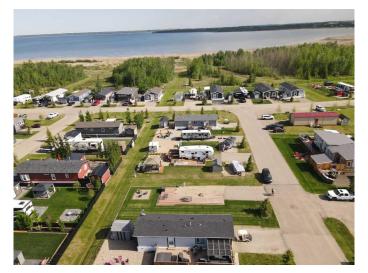

# \$124,900

0 Bedroom, 0.00 Bathroom, Land on 0.10 Acres

Sandy Point, Rural Lacombe County, Alberta

Welcome to Sandy Pointâ€"a fantastic destination to claim your very own lake lot this summer! This spacious lot boasts a large wrap-around deck, perfect for parking your RV and enjoying the outdoors. The neighborhood is warm and welcoming, creating a strong sense of community.

Sandy Point Resort is conveniently located near Bentley, Lacombe, and Sylvan Lake, offering easy access to local amenities, fresh produce from nearby greenhouses, and U-Pick berry farms. This stunning gated community features a variety of perks, including a community gazebo with a fire pit, showers, bathrooms, laundry facilities, playgrounds, and a short walk or golf cart ride to the picturesque Sandy Point Beach.

Beyond the resort, you'II find fantastic off-site amenities, such as a driving range, gated storage compound, community garden, convenience store, marina with gas and propane services, a seasonal restaurant with a rooftop patio, and an exciting new 12-hole golf course set to open soon. Don't miss this incredible opportunity to own a lake lot in one of Alberta's most sought-after resort destinations!